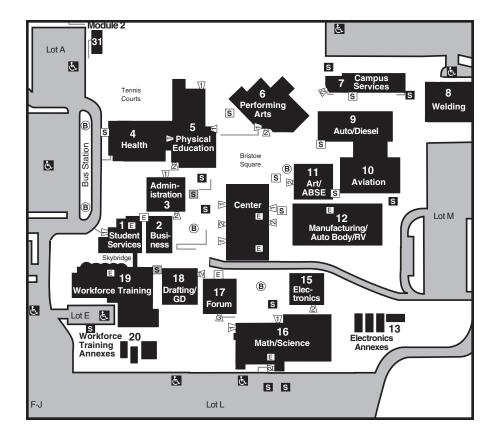

## PLEASE HELP MAKE THIS POLICY EFFECTIVE

On the 30th Avenue campus there are currently 15 covered, uncovered, and sheltered "designated smoking areas." These are indicatd by green and white signs. The campus map on the back of this flyer shows locations.

(map on back)

## Lane Community College 30th Avenue Campus

Key

- S Uncovered S Covered
- **S** Sheltered (installation in progress)

**Please Note:** Smoking while walking is prohibited in the Lane Community College Smoking Policy.