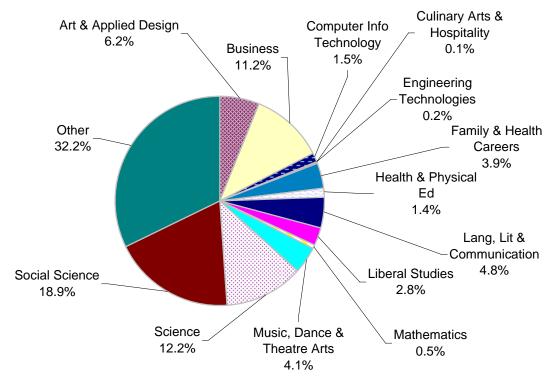

# Transfer Majors -- Headcount

### 2005-06 Transfer Students

|                                |       |      |     |     | Direct   |       |            |
|--------------------------------|-------|------|-----|-----|----------|-------|------------|
| Area                           | AAOT  | ASOT | AGS | AS  | Transfer | Total | % of total |
| Art & Applied Design           | 276   |      | 8   | 7   | 155      | 446   | 6.2%       |
| Business                       | 419   |      | 22  | 39  | 327      | 807   | 11.2%      |
| Computer Info Technology       | 46    |      | 2   | 13  | 50       | 111   | 1.5%       |
| Culinary Arts & Hospitality    | 3     |      |     | 1   | 1        | 5     | 0.1%       |
| Engineering Technologies       | 4     |      |     | 2   | 6        | 12    | 0.2%       |
| Family & Health Careers        | 84    |      | 3   | 59  | 133      | 279   | 3.9%       |
| Health & Physical Ed           | 39    |      | 9   | 10  | 41       | 99    | 1.4%       |
| Lang, Lit & Communication      | 184   |      | 9   | 3   | 150      | 346   | 4.8%       |
| Liberal Studies                | 170   |      | 7   | 4   | 24       | 205   | 2.8%       |
| Mathematics                    | 13    |      |     | 6   | 19       | 38    | 0.5%       |
| Music, Dance & Theatre Arts    | 169   |      | 8   | 1   | 120      | 298   | 4.1%       |
| Science                        | 307   |      | 15  | 108 | 451      | 881   | 12.2%      |
| Social Science                 | 810   |      | 34  | 62  | 457      | 1,363 | 18.9%      |
| Other                          | 1,222 | 96   | 374 | 70  | 556      | 2,318 | 32.2%      |
|                                | 3,746 | 96   | 491 | 385 | 2,490    | 7,208 | 100.0%     |
| Other:                         |       |      |     |     |          |       |            |
| Other Transfer (not on list)   | 86    |      | 12  | 3   | 112      | 213   |            |
| NotDeclaring/Unknown/Undecided | 1,136 | 96   | 362 | 67  | 444      | 2,105 | -          |