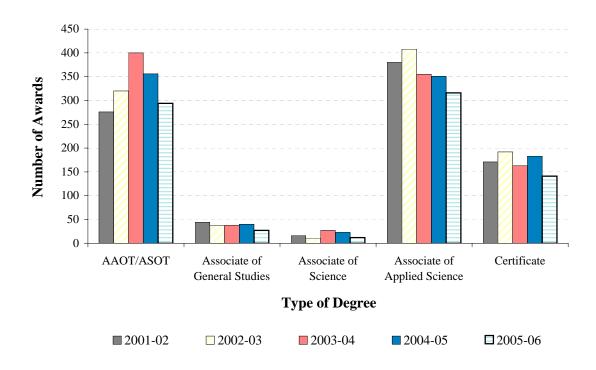

# Awards by Type of Degree

|                                                                             | 2001-02 | 2002-03 | 2003-04 | 2004-05 | 2005-06 |  |
|-----------------------------------------------------------------------------|---------|---------|---------|---------|---------|--|
| <b>Total Number of Degree-Seeking Students</b>                              | 10,348  | 9,825   | 9,424   | 8,733   | 8,582   |  |
| Total Awards                                                                | 888     | 971     | 983     | 954     | 790     |  |
| % of Degree-Seeking Students                                                | 8.6%    | 9.9%    | 10.4%   | 10.9%   | 9.2%    |  |
| Yearly Change                                                               | 8.7%    | 9.3%    | 1.2%    | -3.0%   | -17.2%  |  |
| Lower Division Transfer                                                     |         |         |         |         |         |  |
| AAOT/ASOT                                                                   | 276     | 320     | 400     | 356     | 294     |  |
| Associate of General Studies                                                | 44      | 37      | 38      | 40      | 27      |  |
| Associate of Science                                                        | 16      | 11      | 27      | 23      | 12      |  |
| Total Transfer Awards                                                       | 336     | 368     | 465     | 419     | 333     |  |
| Technical                                                                   |         |         |         |         |         |  |
| Associate of Applied Science                                                | 380     | 408     | 355     | 351     | 316     |  |
| Certificate                                                                 | 171     | 192     | 163     | 183     | 141     |  |
| Apprentice: Assoc. of Applied Science                                       | 1       | 3       | -       | 1       | -       |  |
| Total Technical Awards                                                      | 552     | 603     | 518     | 535     | 457     |  |
| Source: IPEDS/OCCURS/Main Reason r:\profile\05-06\hdcnt\0506prof.xls Award: |         |         |         |         |         |  |