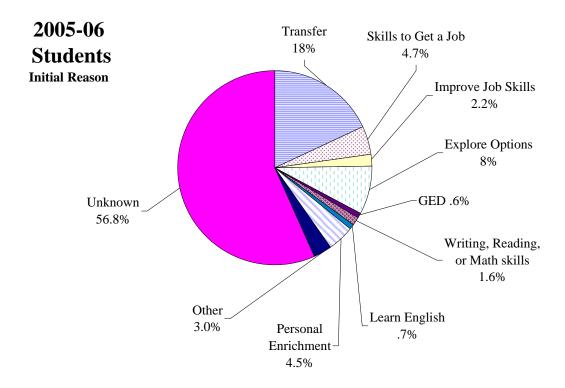

# Main Reason for Attending Lane

NOTE 1: In general, non-credit students are not asked about their main reasons for attending Lane.

NOTE 2: Students are asked at the time of admission to indicate their main reasons for attending Lane. The educational goal of a student applying for financial aid is updated at the time of financial aid application. All other students are only subsequently asked to update goals if they have been away from Lane for more than a year and then return.

|                                  | 2000-01 | 2001-02 | 2002-03 | 2003-04 | 2004-05 | 2005-06 |
|----------------------------------|---------|---------|---------|---------|---------|---------|
| Total Number of Students         | 43,223  | 40,099  | 34,394  | 29,743  | 29,868  | 36,089  |
| Main Reason for Attending Lane   |         |         |         |         |         |         |
| Transfer                         | 6,928   | 8,293   | 7,944   | 7,663   | 7,009   | 6,513   |
| Skills to Get a Job              | 1,609   | 1,790   | 1,579   | 1,881   | 1,758   | 1,679   |
| Improve Job Skills               | 804     | 702     | 535     | 861     | 823     | 778     |
| Explore Options                  | 2,793   | 2,671   | 2,543   | 3,082   | 2,931   | 2,893   |
| HS Diploma or GED*               | 732     | 787     | 372     | 252     | 218     | 232     |
| Writing, Reading, or Math skills | 1,849   | 1,371   | 830     | 628     | 543     | 579     |
| Learn English                    | 404     | 788     | 833     | 673     | 325     | 243     |
| Personal Enrichment              | 945     | 879     | 713     | 1,984   | 1,981   | 1,606   |
| Other                            |         |         |         | 333     | 92      | 1,076   |
| Unknown                          | 27,159  | 22,818  | 19,045  | 12,386  | 14,188  | 20,490  |