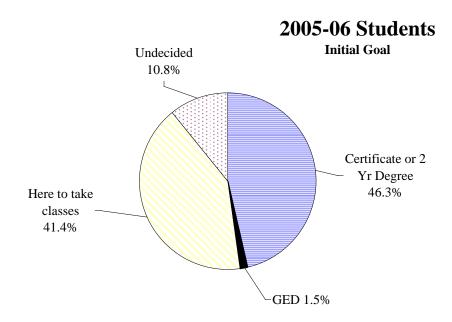

### **Educational Goal**

NOTE 1: In general, non-credit students are not asked about their educational goals at Lane.

NOTE 2: Students are asked at the time of admission to indicate their educational goals at Lane.

The educational goal of a student applying for financial aid is updated at the time of financial aid application. All other students are only subsequently asked to update goals if they have been away from Lane for more than a year and then return.

| <b>Educational Goal</b>    | 2000-01 | 2001-02 | 2002-03 | 2003-04 | 2004-05 | 2005-06 |
|----------------------------|---------|---------|---------|---------|---------|---------|
| Certificate or 2 Yr Degree | 8,713   | 10,348  | 9,825   | 9,424   | 8,733   | 8,582   |
| HS Diploma or GED*         | 568     | 489     | 201     | 435     | 319     | 267     |
| Here to take classes       | 6,787   | 6,459   | 5,574   | 7,801   | 7,965   | 7,678   |
| Undecided                  | 1,594   | 1,398   | 1,281   | 1,595   | 1,635   | 2,002   |
| Unknown                    | 25,561  | 21,405  | 17,513  | 10,488  | 11,216  | 17,560  |