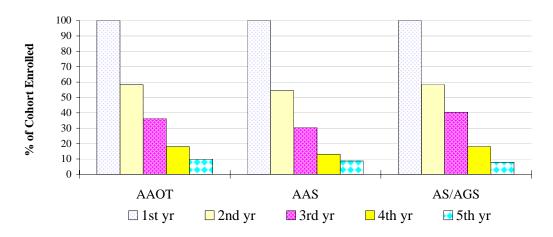

e majors or are degree/2-year certificate majors who have completed 45+ cum credits.
- 3 Completers are 'concentrators' who have earned an award during the year.
  - Completion Rate is the number of grads divided by the number of 'concentrators.'
- **4 Minority** is the number of self-declared minorities divided by the number of known ethnicities.
- **5 Special Populations** are disabled, academically or economically disadvantaged, or of limited English proficiency.
- 6 Satisfactory Progress means maintaining a minimum 2.0 cumulative GPA.

Note: College Now and International students are excluded.

Sources: OCCURS Student Tracking System

 $r:\profile\05-06\hdcnt\0506prof.xls \ \ Perkins$ 

### Persistence Rates

First-Time, Full-Time, 2-Year Degree-Seeking Students

### Fall 2001 Cohort



A cohort is defined as first-time full-time degree-seeking students who started at Lane in the fall of a particular year and are tracked through time.

### Example:

For AAOT majors, 130 (58%) of the 223 Fall 2001 Cohort were enrolled in any class in the second year. For AAOT majors, 22 (10%) of the 223 Fall 2001 Cohort were enrolled in any class in the fifth year. For AAOT majors, 13 of the 223 Fall 2001 Cohort earned a certificate or degree during the third year. For AAOT majors, a cumulative total of 29 (13%) of the 223 Fall 2001 Cohort earned a certificate or degree by the end of the fifth year.

| Enrolled in>                             | 1st yr | 2nd yr | 3rd yr        | 4th yr            | 5th yr           |
|------------------------------------------|--------|--------|----------