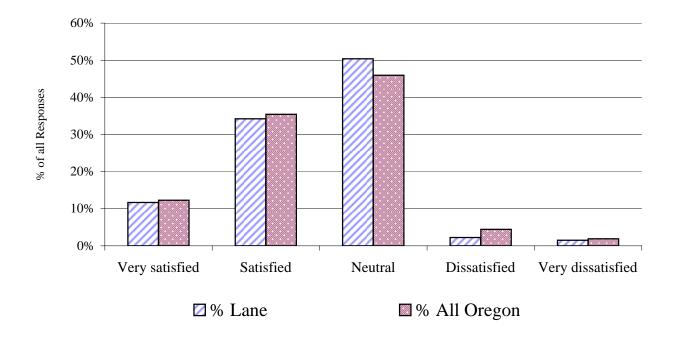

#### Section IV -- College Environment -- General

Question #: 44

Question Descrip.: This college in general.

| Spring 2002 survey |        | ı      |              | ı            |
|--------------------|--------|--------|--------------|--------------|
| response category  | # Lane | % Lane | # All Oregon | % All Oregon |
| Very satisfied     | 166    | 28.7%  | 1,694        | 28.3%        |
| Satisfied          | 317    | 54.8%  | 3,017        | 50.4%        |
| Neutral            | 77     | 13.3%  | 1,043        | 17.4%        |
| Dissatisfied       | 14     | 2.4%   | 160          | 2.7%         |
| Very dissatisfied  | 4      | 0.7%   | 72           | 1.2%         |
| total responses    | 578    | 100%   | 5,986        | 100%         |

**Notes:** 1. Only students who responded to this question are included in the calculation of percent.

Question Descrip.: This college in general.

| Total of 5-surveys | 1994, 1996 |        |              |              |
|--------------------|------------|--------|--------------|--------------|
| response category  | # Lane     | % Lane | # All Oregon | % All Oregon |
| Very satisfied     | 740        | 30.9%  | 7,019        | 27.8%        |
| Satisfied          | 1,282      | 53.5%  | 13,553       | 53.6%        |
| Neutral            | 320        | 13.4%  | 3,923        | 15.5%        |
| Dissatisfied       | 39         | 1.6%   | 580          | 2.3%         |
| Very dissatisfied  | 16         | 0.7%   | 212          | 0.8%         |
| total responses    | 2,397      | 100%   | 25,287       | 100%         |