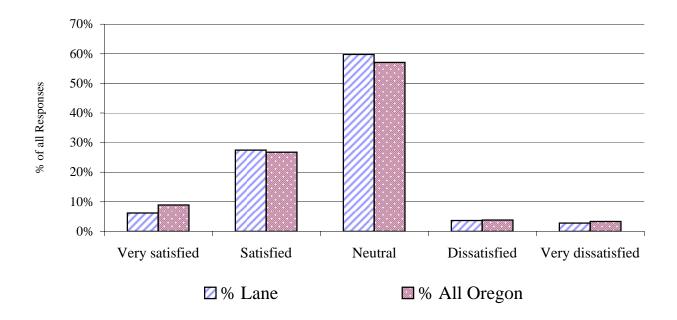

#### Section IV -- College Environment -- General

Question #: 42

Question Descrip.: Student Government.

| Spring 2002 survey |        |        | _            |              |
|--------------------|--------|--------|--------------|--------------|
| response category  | # Lane | % Lane | # All Oregon | % All Oregon |
| Very satisfied     | 22     | 6.2%   | 320          | 8.9%         |
| Satisfied          | 97     | 27.5%  | 963          | 26.8%        |
| Neutral            | 211    | 59.8%  | 2,054        | 57.1%        |
| Dissatisfied       | 13     | 3.7%   | 139          | 3.9%         |
| Very dissatisfied  | 10     | 2.8%   | 121          | 3.4%         |
| total responses    | 353    | 100%   | 3,597        | 100%         |

**Notes:** 1. Only students who responded to this question are included in the calculation of percent.

Question Descrip.: Student Government.

| Total of 5-surveys | 1994, 1990 |               |              |              |
|--------------------|------------|---------------|--------------|--------------|
| response category  | # Lane     | <b>%</b> Lane | # All Oregon | % All Oregon |
| Very satisfied     | 85         | 5.9%          | 1,242        | 8.2%         |
| Satisfied          | 389        | 26.9%         | 4,145        | 27.4%        |
| Neutral            | 869        | 60.1%         | 8,753        | 57.8%        |
| Dissatisfied       | 66         | 4.6%          | 613          | 4.1%         |
| Very dissatisfied  | 38         | 2.6%          | 382          | 2.5%         |
| total responses    | 1,447      | 100%          | 15,135       | 100%         |