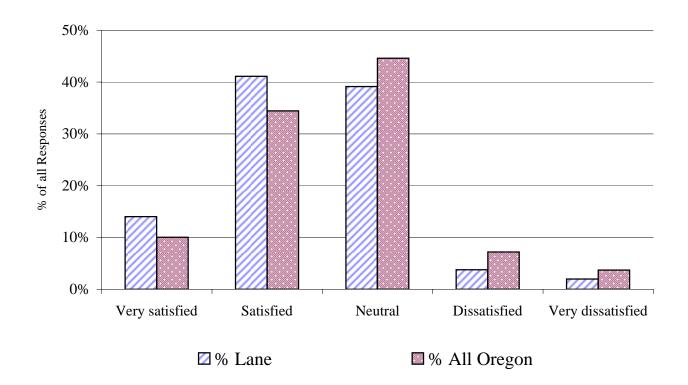

| Spring 2002 survey | ]      |               |              |              |
|--------------------|--------|---------------|--------------|--------------|
| response category  | # Lane | <b>%</b> Lane | # All Oregon | % All Oregon |
| Very satisfied     | 64     | 14.1%         | 442          | 10.7%        |
| Satisfied          | 188    | 41.3%         | 1,368        | 33.3%        |
| Neutral            | 176    | 38.7%         | 1,865        | 45.3%        |
| Dissatisfied       | 13     | 2.9%          | 271          | 6.6%         |
| Very dissatisfied  | 14     | 3.1%          | 168          | 4.1%         |
| total responses    | 455    | 100%          | 4,114        | 100%         |

**Notes:** 1. Only students who responded to this question are included in the calculation of percent.

Question #: 43

Question Descrip.: College media (college newspapers, campus radio, etc.)

| Total of 5-surveys | 1994, 1990 |        |              |              |
|--------------------|------------|--------|--------------|--------------|
| response category  | # Lane     | % Lane | # All Oregon | % All Oregon |
| Very satisfied     | 264        | 14.0%  | 1,809        | 10.0%        |
| Satisfied          | 774        | 41.1%  | 6,200        | 34.4%        |
| Neutral            | 737        | 39.1%  | 8,026        | 44.6%        |
| Dissatisfied       | 71         | 3.8%   | 1,297        | 7.2%         |
| Very dissatisfied  | 37         | 2.0%   | 669          | 3.7%         |
| total responses    | 1,883      | 100%   | 18,001       | 100%         |