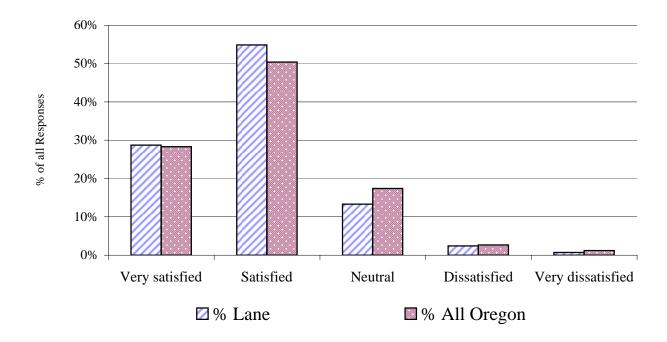

#### Section IV -- College Environment -- General

Question #: 44

Question Descrip.: This college in general.

| Spring 2002 survey |        | ı      |              | ı            |
|--------------------|--------|--------|--------------|--------------|
| response category  | # Lane | % Lane | # All Oregon | % All Oregon |
| Very satisfied     | 166    | 28.7%  | 1,694        | 28.3%        |
| Satisfied          | 317    | 54.8%  | 3,017        | 50.4%        |
| Neutral            | 77     | 13.3%  | 1,043        | 17.4%        |
| Dissatisfied       | 14     | 2.4%   | 160          | 2.7%         |
| Very dissatisfied  | 4      | 0.7%   | 72           | 1.2%         |
| total responses    | 578    | 100%   | 5,986        | 100%         |