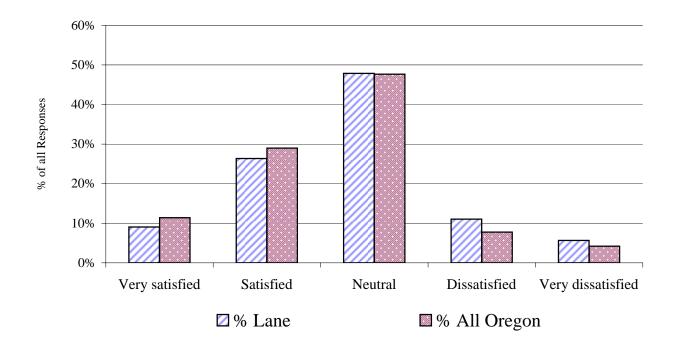

| Spring 2002 survey |        |               | _            |              |
|--------------------|--------|---------------|--------------|--------------|
| response category  | # Lane | <b>%</b> Lane | # All Oregon | % All Oregon |
| Very satisfied     | 32     | 9.1%          | 427          | 11.4%        |
| Satisfied          | 93     | 26.3%         | 1,085        | 29.0%        |
| Neutral            | 169    | 47.9%         | 1,784        | 47.6%        |
| Dissatisfied       | 39     | 11.0%         | 290          | 7.7%         |
| Very dissatisfied  | 20     | 5.7%          | 158          | 4.2%         |
| total responses    | 353    | 100%          | 3,744        | 100%         |

**Notes:** 1. Only students who responded to this question are included in the calculation of percent.

Question Descrip.: Opportunities for student employment.

| Total of 5-surveys | 1994, 1996 |               |              |              |
|--------------------|------------|---------------|--------------|--------------|
| response category  | # Lane     | <b>%</b> Lane | # All Oregon | % All Oregon |
| Very satisfied     | 153        | 10.5%         | 1,766        | 11.4%        |
| Satisfied          | 447        | 30.6%         | 4,973        | 32.2%        |
| Neutral            | 680        | 46.5%         | 7,190        | 46.5%        |
| Dissatisfied       | 129        | 8.8%          | 1,066        | 6.9%         |
| Very dissatisfied  | 53         | 3.6%          | 457          | 3.0%         |
| total responses    | 1,462      | 100%          | 15,452       | 100%         |