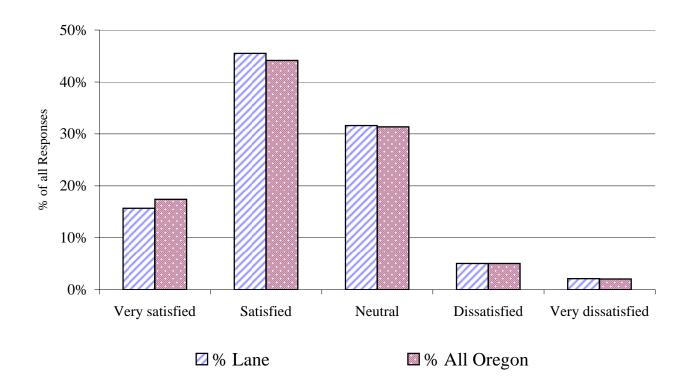

#### Section IV -- College Environment -- General

Question #: 44

Question Descrip.: This college in general.

| Spring 2002 survey |        | ı      |              | ı            |
|--------------------|--------|--------|--------------|--------------|
| response category  | # Lane | % Lane | # All Oregon | % All Oregon |
| Very satisfied     | 166    | 28.7%  | 1,694        | 28.3%        |
| Satisfied          | 317    | 54.8%  | 3,017        | 50.4%        |
| Neutral            | 77     | 13.3%  | 1,043        | 17.4%        |
| Dissatisfied       | 14     | 2.4%   | 160          | 2.7%         |
| Very dissatisfied  | 4      | 0.7%   | 72           | 1.2%         |
| total responses    | 578    | 100%   | 5,986        | 100%         |

**Notes:** 1. Only students who responded to this question are included in the calculation of percent.

Question Descrip.: This college in general.

| Total of 5-surveys | 1994, 1996 |        |              |              |
|--------------------|------------|--------|--------------|--------------|
| response category  | # Lane     | % Lane | # All Oregon | % All Oregon |
| Very satisfied     | 740        | 30.9%  | 7,019        | 27.8%        |
| Satisfied          | 1,282      | 53.5%  | 13,553       | 53.6%        |
| Neutral            | 320        | 13.4%  | 3,923        | 15.5%        |
| Dissatisfied       | 39         | 1.6%   | 580          | 2.3%         |
| Very dissatisfied  | 16         | 0.7%   | 212          | 0.8%         |
| total responses    | 2,397      | 100%   | 25,287       | 100%         |