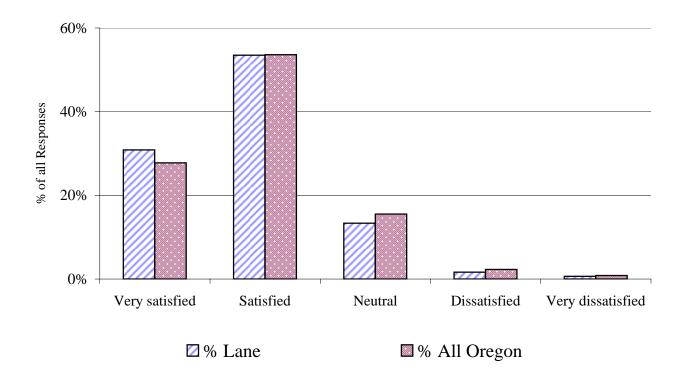

**Notes:** 1. Only students who responded to this question are included in the calculation of percent.

Question Descrip.: This college in general.

| Total of 5-surveys | 1994, 1996 |        |              |              |
|--------------------|------------|--------|--------------|--------------|
| response category  | # Lane     | % Lane | # All Oregon | % All Oregon |
| Very satisfied     | 740        | 30.9%  | 7,019        | 27.8%        |
| Satisfied          | 1,282      | 53.5%  | 13,553       | 53.6%        |
| Neutral            | 320        | 13.4%  | 3,923        | 15.5%        |
| Dissatisfied       | 39         | 1.6%   | 580          | 2.3%         |
| Very dissatisfied  | 16         | 0.7%   | 212          | 0.8%         |
| total responses    | 2,397      | 100%   | 25,287       | 100%         |