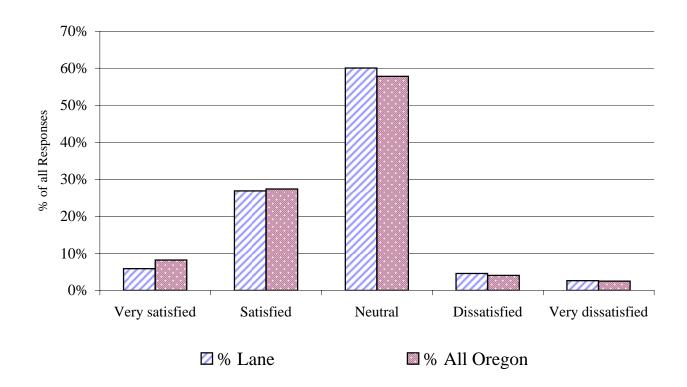

#### Section IV -- College Environment -- General

Question #: 42

Question Descrip.: Student Government.

| Spring 2002 survey |        |        | _            |              |
|--------------------|--------|--------|--------------|--------------|
| response category  | # Lane | % Lane | # All Oregon | % All Oregon |
| Very satisfied     | 22     | 6.2%   | 320          | 8.9%         |
| Satisfied          | 97     | 27.5%  | 963          | 26.8%        |
| Neutral            | 211    | 59.8%  | 2,054        | 57.1%        |
| Dissatisfied       | 13     | 3.7%   | 139          | 3.9%         |
| Very dissatisfied  | 10     | 2.8%   | 121          | 3.4%         |
| total responses    | 353    | 100%   | 3,597        | 100%         |

**Notes:** 1. Only students who responded to this question are included in the calculation of percent.

Question Descrip.: Student Government.

| Total of 5-surveys | 1994, 1990 |               |              |              |
|--------------------|------------|---------------|--------------|--------------|
| response category  | # Lane     | <b>%</b> Lane | # All Oregon | % All Oregon |
| Very satisfied     | 85         | 5.9%          | 1,242        | 8.2%         |
| Satisfied          | 389        | 26.9%         | 4,145        | 27.4%        |
| Neutral            | 869        | 60.1%         | 8,753        | 57.8%        |
| Dissatisfied       | 66         | 4.6%          | 613          | 4.1%         |
| Very dissatisfied  | 38         | 2.6%          | 382          | 2.5%         |
| total responses    | 1,447      | 100%          | 15,135       | 100%         |