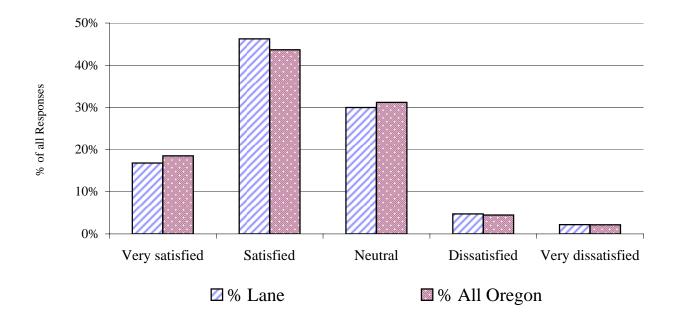

| Spring 2002 survey | ]      |        |              |              |
|--------------------|--------|--------|--------------|--------------|
| response category  | # Lane | % Lane | # All Oregon | % All Oregon |
| Very satisfied     | 47     | 11.7%  | 513          | 12.3%        |
| Satisfied          | 138    | 34.2%  | 1,478        | 35.4%        |
| Neutral            | 203    | 50.4%  | 1,917        | 45.9%        |
| Dissatisfied       | 9      | 2.2%   | 186          | 4.5%         |
| Very dissatisfied  | 6      | 1.5%   | 79           | 1.9%         |
| total responses    | 403    | 100%   | 4,173        | 100%         |

**Notes:** 1. Only students who responded to this question are included in the calculation of percent.

Question #: 41

Question Descrip.: Opportunities for personal involvement in college activities

| Total of 5-surveys | 1994, 1996 |        |              |              |
|--------------------|------------|--------|--------------|--------------|
| response category  | # Lane     | % Lane | # All Oregon | % All Oregon |
| Very satisfied     | 177        | 10.7%  | 2,117        | 12.0%        |
| Satisfied          | 602        | 36.3%  | 6,466        | 36.6%        |
| Neutral            | 797        | 48.0%  | 8,046        | 45.6%        |
| Dissatisfied       | 62         | 3.7%   | 744          | 4.2%         |
| Very dissatisfied  | 21         | 1.3%   | 281          | 1.6%         |
| total responses    | 1,659      | 100%   | 17,654       | 100%         |