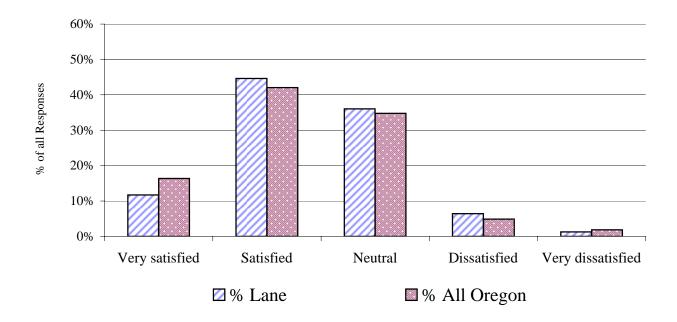

#### Section IV -- College Environment -- General

Question #: 37

Question Descrip.: Concern for you as an individual.

| Spring 2002 survey |        |        |              |              |
|--------------------|--------|--------|--------------|--------------|
| response category  | # Lane | % Lane | # All Oregon | % All Oregon |
| Very satisfied     | 64     | 11.7%  | 929          | 16.4%        |
| Satisfied          | 244    | 44.6%  | 2,384        | 42.1%        |
| Neutral            | 197    | 36.0%  | 1,971        | 34.8%        |
| Dissatisfied       | 35     | 6.4%   | 278          | 4.9%         |
| Very dissatisfied  | 7      | 1.3%   | 106          | 1.9%         |
| total responses    | 547    | 100%   | 5,668        | 100%         |

Notes: 1. Only students who responded to this question are included in the calculation of percent.

Question Descrip.: Concern for you as an individual.

| Total of 5-surveys | of 5-surveys 1994, 1996, 1998, 2000 and 2002 |               |              |              |  |
|--------------------|----------------------------------------------|---------------|--------------|--------------|--|
| response category  | # Lane                                       | <b>%</b> Lane | # All Oregon | % All Oregon |  |
| Very satisfied     | 331                                          | 14.5%         | 3,787        | 15.7%        |  |
| Satisfied          | 1,002                                        | 43.9%         | 10,433       | 43.4%        |  |
| Neutral            | 791                                          | 34.6%         | 8,298        | 34.5%        |  |
| Dissatisfied       | 119                                          | 5.2%          | 1,135        | 4.7%         |  |
| Very dissatisfied  | 40                                           | 1.8%          | 398          | 1.7%         |  |
| total responses    | 2,283                                        | 100%          | 24,051       | 100%         |  |