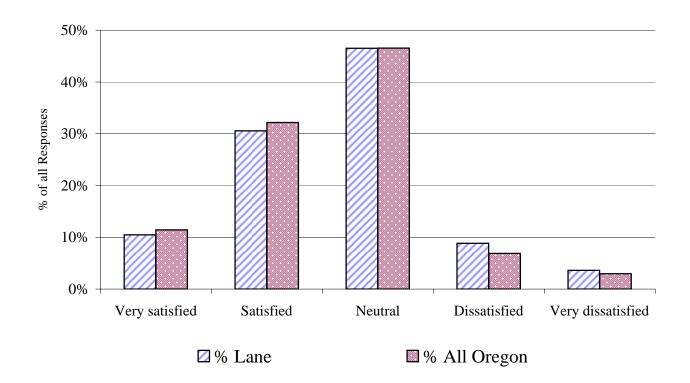

| Spring 2002 survey | ]      |        |              |              |
|--------------------|--------|--------|--------------|--------------|
| response category  | # Lane | % Lane | # All Oregon | % All Oregon |
| Very satisfied     | 47     | 11.7%  | 513          | 12.3%        |
| Satisfied          | 138    | 34.2%  | 1,478        | 35.4%        |
| Neutral            | 203    | 50.4%  | 1,917        | 45.9%        |
| Dissatisfied       | 9      | 2.2%   | 186          | 4.5%         |
| Very dissatisfied  | 6      | 1.5%   | 79           | 1.9%         |
| total responses    | 403    | 100%   | 4,173        | 100%         |

**Notes:** 1. Only students who responded to this question are included in the calculation of percent.

Question #: 41

Question Descrip.: Opportunities for personal involvement in college activities

| Total of 5-surveys | 1994, 1996 |        |              |              |
|--------------------|------------|--------|--------------|--------------|
| response category  | # Lane     | % Lane | # All Oregon | % All Oregon |
| Very satisfied     | 177        | 10.7%  | 2,117        | 12.0%        |
| Satisfied          | 602        | 36.3%  | 6,466        | 36.6%        |
| Neutral            | 797        | 48.0%  | 8,046        | 45.6%        |
| Dissatisfied       | 62         | 3.7%   | 744          | 4.2%         |
| Very dissatisfied  | 21         | 1.3%   | 281          | 1.6%         |
| total responses    | 1,659      | 100%   | 17,654       | 100%         |