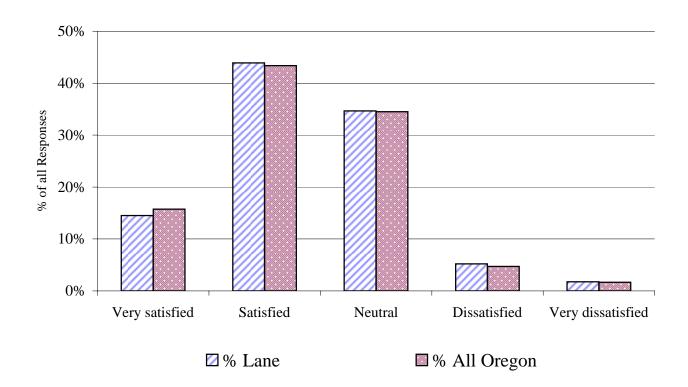

#### **Section IV -- College Environment -- General**

Question #: 38

Question Descrip.: Attitude of the college nonteaching staff toward students.

| Spring 2002 survey | ]      |        |              |              |
|--------------------|--------|--------|--------------|--------------|
| response category  | # Lane | % Lane | # All Oregon | % All Oregon |
| Very satisfied     | 92     | 16.8%  | 1,032        | 18.5%        |
| Satisfied          | 253    | 46.3%  | 2,435        | 43.7%        |
| Neutral            | 164    | 30.0%  | 1,739        | 31.2%        |
| Dissatisfied       | 26     | 4.8%   | 249          | 4.5%         |
| Very dissatisfied  | 12     | 2.2%   | 121          | 2.2%         |
| total responses    | 547    | 100%   | 5,576        | 100%         |

#### Question Descrip.: Attitude of the college nonteaching staff toward students.

| Total of 5-surveys | 1994, 1996 |        |              |              |
|--------------------|------------|--------|--------------|--------------|
| response category  | # Lane     | % Lane | # All Oregon | % All Oregon |
| Very satisfied     | 353        | 15.7%  | 4,093        | 17.4%        |
| Satisfied          | 1,024      | 45.5%  | ,            | 44.1%        |
| Neutral            | 711        | 31.6%  | 7,372        | 31.3%        |
| Dissatisfied       | 114        | 5.1%   | 1,188        | 5.1%         |
| Very dissatisfied  | 48         | 2.1%   | 485          | 2.1%         |
| total responses    | 2,250      | 100%   | 23,517       | 100%         |