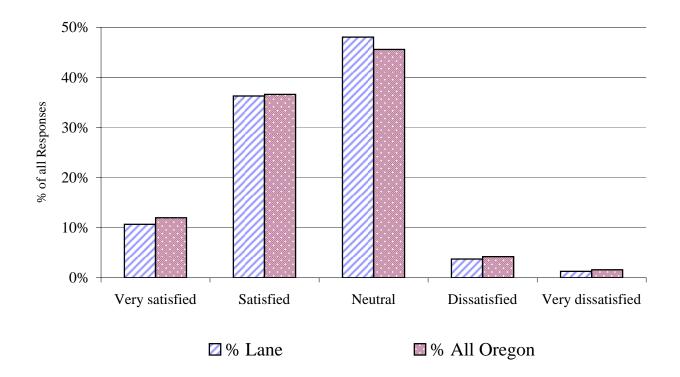

#### Section IV -- College Environment -- General

Question #: 44

Question Descrip.: This college in general.

| Spring 2002 survey |        | ı      |              | ı            |
|--------------------|--------|--------|--------------|--------------|
| response category  | # Lane | % Lane | # All Oregon | % All Oregon |
| Very satisfied     | 166    | 28.7%  | 1,694        | 28.3%        |
| Satisfied          | 317    | 54.8%  | 3,017        | 50.4%        |
| Neutral            | 77     | 13.3%  | 1,043        | 17.4%        |
| Dissatisfied       | 14     | 2.4%   | 160          | 2.7%         |
| Very dissatisfied  | 4      | 0.7%   | 72           | 1.2%         |
| total responses    | 578    | 100%   | 5,986        | 100%         |

**Notes:** 1. Only students who responded to this question are included in the calculation of percent.

Question Descrip.: This college in general.

| Total of 5-surveys | 1994, 1996 |        |              |              |
|--------------------|------------|--------|--------------|--------------|
| response category  | # Lane     | % Lane | # All Oregon | % All Oregon |
| Very satisfied     | 740        | 30.9%  | 7,019        | 27.8%        |
| Satisfied          | 1,282      | 53.5%  | 13,553       | 53.6%        |
| Neutral            | 320        | 13.4%  | 3,923        | 15.5%        |
| Dissatisfied       | 39         | 1.6%   | 580          | 2.3%         |
| Very dissatisfied  | 16         | 0.7%   | 212          | 0.8%         |
| total responses    | 2,397      | 100%   | 25,287       | 100%         |