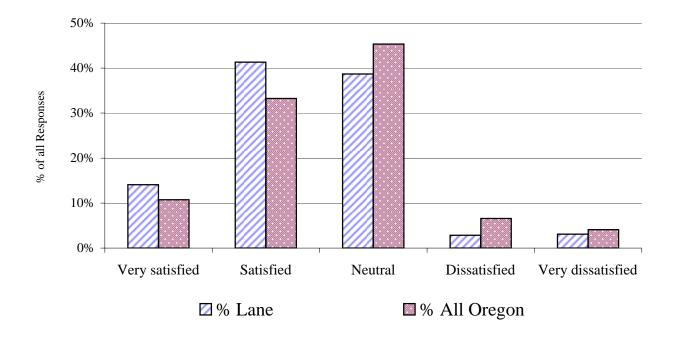

| Spring 2002 survey | ]      |               |              |              |
|--------------------|--------|---------------|--------------|--------------|
| response category  | # Lane | <b>%</b> Lane | # All Oregon | % All Oregon |
| Very satisfied     | 64     | 14.1%         | 442          | 10.7%        |
| Satisfied          | 188    | 41.3%         | 1,368        | 33.3%        |
| Neutral            | 176    | 38.7%         | 1,865        | 45.3%        |
| Dissatisfied       | 13     | 2.9%          | 271          | 6.6%         |
| Very dissatisfied  | 14     | 3.1%          | 168          | 4.1%         |
| total responses    | 455    | 100%          | 4,114        | 100%         |

**Notes:** 1. Only students who responded to this question are included in the calculation of percent.

Question #: 43

Question Descrip.: College media (college newspapers, campus radio, etc.)

| Total of 5-surveys | 1994, 1990 |        |              |              |
|--------------------|------------|--------|--------------|--------------|
| response category  | # Lane     | % Lane | # All Oregon | % All Oregon |
| Very satisfied     | 264        | 14.0%  | 1,809        | 10.0%        |
| Satisfied          | 774        | 41.1%  | 6,200        | 34.4%        |
| Neutral            | 737        | 39.1%  | 8,026        | 44.6%        |
| Dissatisfied       | 71         | 3.8%   | 1,297        | 7.2%         |
| Very dissatisfied  | 37         | 2.0%   | 669          | 3.7%         |
| total responses    | 1,883      | 100%   | 18,001       | 100%         |