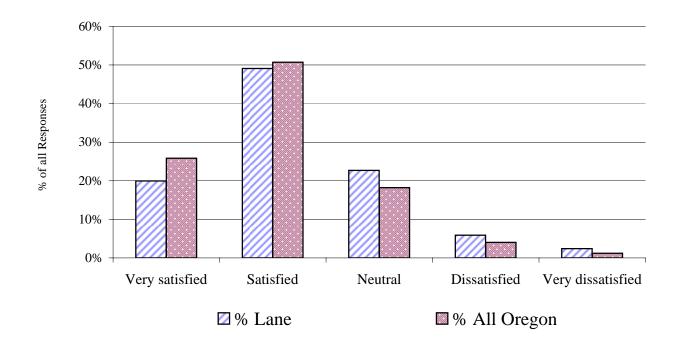

#### Section IV -- College Environment -- Facilities

Question #: 36

Question Descrip.: General condition and appearance of the buildings and grounds.

| Spring 2004 survey |        |               |              |              |
|--------------------|--------|---------------|--------------|--------------|
| response category  | # Lane | <b>%</b> Lane | # All Oregon | % All Oregon |
| Very satisfied     | 108    | 19.9%         | 1,318        | 25.9%        |
| Satisfied          | 266    | 49.1%         | 2,585        | 50.7%        |
| Neutral            | 123    | 22.7%         | 927          | 18.2%        |
| Dissatisfied       | 32     | 5.9%          | 206          | 4.0%         |
| Very dissatisfied  | 13     | 2.4%          | 62           | 1.2%         |
| total responses    | 542    | 100%          | 5,098        | 100%         |

Notes: 1. Only students who responded to this question are included in the calculation of percent.

Question #: 36

Question Descrip.: General condition and appearance of the buildings and grounds.

| Total of 5-surveys | 1994, 1996, 1998, 2000 and 2002 |        |              |              |
|--------------------|---------------------------------|--------|--------------|--------------|
| response category  | # Lane                          | % Lane | # All Oregon | % All Oregon |
| Very satisfied     | 514                             | 21.5%  | 7,133        | 28.2%        |
| Satisfied          | 1,186                           | 49.6%  | 12,446       | 49.3%        |
| Neutral            | 497                             | 20.8%  | 4,369        | 17.3%        |
| Dissatisfied       | 149                             | 6.2%   | 963          | 3.8%         |
| Very dissatisfied  | 47                              | 2.0%   | 360          | 1.4%         |
| total responses    | 2,393                           | 100%   | 25,271       | 100%         |