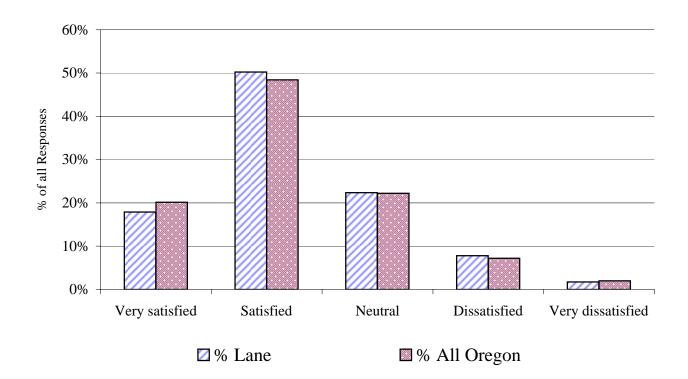

**Notes:** 1. Only students who responded to this question are included in the calculation of percent.

Section IV -- College Environment -- Facilities

Question #: 33

Question Descrip.: Study areas.

| Spring 2004 survey | ]      |               |              |              |
|--------------------|--------|---------------|--------------|--------------|
| response category  | # Lane | <b>%</b> Lane | # All Oregon | % All Oregon |
| Very satisfied     | 116    | 22.7%         | 985          | 20.8%        |
| Satisfied          | 259    | 50.8%         | 2,312        | 48.9%        |
| Neutral            | 100    | 19.6%         | 1,080        | 22.8%        |
| Dissatisfied       | 27     | 5.3%          | 275          | 5.8%         |
| Very dissatisfied  | 8      | 1.6%          | 80           | 1.7%         |
| total responses    | 510    | 100%          | 4,732        | 100%         |

**Notes:** 1. Only students who responded to this question are included in the calculation of percent.

Study areas. Question Descrip.:

| Total of 5-surveys | 1994, 1996 |               |              |              |
|--------------------|------------|---------------|--------------|--------------|
| response category  | # Lane     | <b>%</b> Lane | # All Oregon | % All Oregon |
| Very satisfied     | 392        | 17.9%         | 4,604        | 20.2%        |
| Satisfied          | 1,101      | 50.2%         | 11,060       | 48.4%        |
| Neutral            | 490        | 22.4%         | 5,078        | 22.2%        |
| Dissatisfied       | 171        | 7.8%          | 1,644        | 7.2%         |
| Very dissatisfied  | 38         | 1.7%          | 460          | 2.0%         |
| total responses    | 2,192      | 100%          | 22,846       | 100%         |