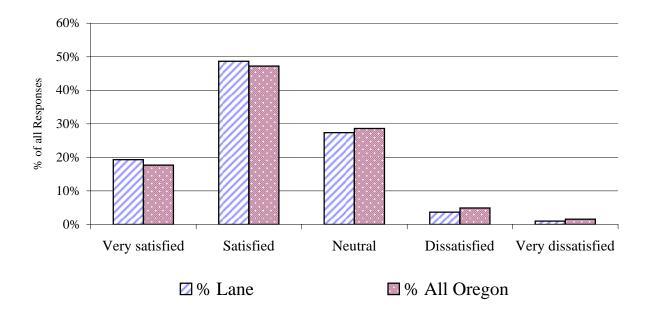

| Spring 2004 survey |        | ı      |              | ı            |
|--------------------|--------|--------|--------------|--------------|
| response category  | # Lane | % Lane | # All Oregon | % All Oregon |
| Very satisfied     | 79     | 19.3%  | 694          | 17.7%        |
| Satisfied          | 199    | 48.7%  | 1,850        | 47.2%        |
| Neutral            | 112    | 27.4%  | 1,121        | 28.6%        |
| Dissatisfied       | 15     | 3.7%   | 193          | 4.9%         |
| Very dissatisfied  | 4      | 1.0%   | 61           | 1.6%         |
| total responses    | 409    | 100%   | 3,919        | 100%         |