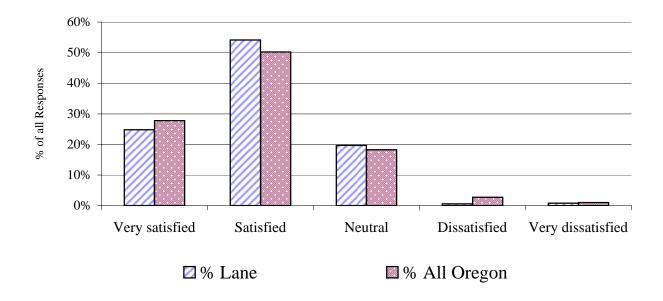

#### Section IV -- College Environment -- Facilities

Question #: 31

Question Descrip.: Library / learning resources center facilities.

| Spring 2004 survey |        |        |              |              |
|--------------------|--------|--------|--------------|--------------|
| response category  | # Lane | % Lane | # All Oregon | % All Oregon |
| Very satisfied     | 126    | 24.8%  | 1,344        | 27.8%        |
| Satisfied          | 275    | 54.1%  | 2,430        | 50.2%        |
| Neutral            | 100    | 19.7%  | 884          | 18.3%        |
| Dissatisfied       | 3      | 0.6%   | 132          | 2.7%         |
| Very dissatisfied  | 4      | 0.8%   | 49           | 1.0%         |
| total responses    | 508    | 100%   | 4,839        | 100%         |