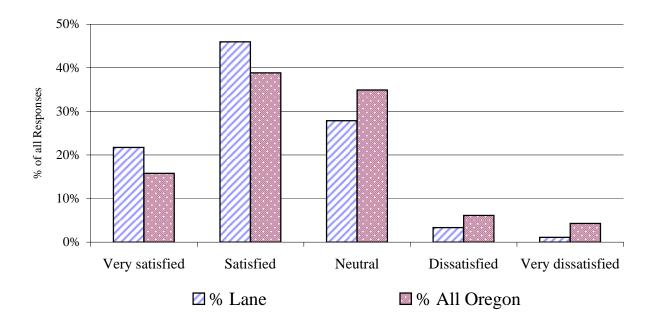

#### **Section IV -- College Environment -- Facilities**

Question #: 29

Question Descrip.: Technical program facilities/equipment (automotive, health occupations, office/business occupations, etc.)

| Spring 2004 survey |        | ı             |              | 1            |
|--------------------|--------|---------------|--------------|--------------|
| response category  | # Lane | <b>%</b> Lane | # All Oregon | % All Oregon |
| Very satisfied     | 67     | 17.3%         | 704          | 18.2%        |
| Satisfied          | 182    | 46.9%         | 1,762        | 45.5%        |
| Neutral            | 116    | 29.9%         | 1,185        | 30.6%        |
| Dissatisfied       | 13     | 3.4%          | 158          | 4.1%         |
| Very dissatisfied  | 10     | 2.6%          | 61           | 1.6%         |
| total responses    | 388    | 100%          | 3,870        | 100%         |

**Notes:** 1. Only students who responded to this question are included in the calculation of percent.

Question Descrip.: Technical program facilities/equipment (automotive, health occupations, office/business occupations, etc.)