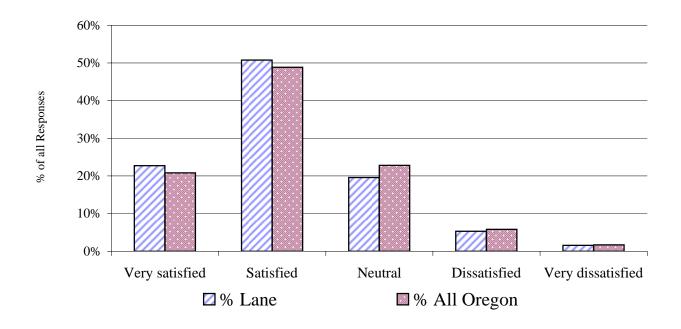

| Spring 2004 survey | į      |               | Ī            | 1            |
|--------------------|--------|---------------|--------------|--------------|
| response category  | # Lane | <b>%</b> Lane | # All Oregon | % All Oregon |
| Very satisfied     | 78     | 21.7%         | 477          | 15.8%        |
| Satisfied          | 165    | 46.0%         | 1,173        | 38.9%        |
| Neutral            | 100    | 27.9%         | 1,054        | 34.9%        |
| Dissatisfied       | 12     | 3.3%          | 185          | 6.1%         |
| Very dissatisfied  | 4      | 1.1%          | 130          | 4.3%         |
| total responses    | 359    | 100%          | 3,019        | 100%         |

Notes: 1. Only students who responded to this question are included in the calculation of percent.

Question Descrip.: Athletic facilities.

| Total of 5-surveys | 1994, 1990 |        |              |              |
|--------------------|------------|--------|--------------|--------------|
| response category  | # Lane     | % Lane | # All Oregon | % All Oregon |
| Very satisfied     | 335        | 22.2%  | 2,477        | 16.9%        |
| Satisfied          | 680        | 45.2%  | 5,852        | 39.8%        |
| Neutral            | 422        | 28.0%  | 4,916        | 33.5%        |
| Dissatisfied       | 54         | 3.6%   | 881          | 6.0%         |
| Very dissatisfied  | 15         | 1.0%   | 564          | 3.8%         |
| total responses    | 1,506      | 100%   | 14,690       | 100%         |