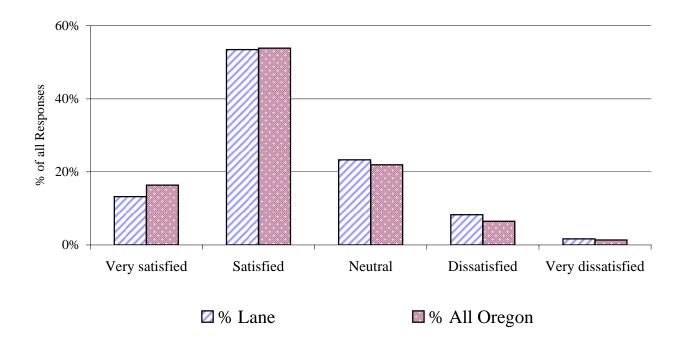

#### Section IV -- College Environment -- Facilities

Question #: 31

Question Descrip.: Library / learning resources center facilities.

| Spring 2004 survey |        |        |              |              |
|--------------------|--------|--------|--------------|--------------|
| response category  | # Lane | % Lane | # All Oregon | % All Oregon |
| Very satisfied     | 126    | 24.8%  | 1,344        | 27.8%        |
| Satisfied          | 275    | 54.1%  | 2,430        | 50.2%        |
| Neutral            | 100    | 19.7%  | 884          | 18.3%        |
| Dissatisfied       | 3      | 0.6%   | 132          | 2.7%         |
| Very dissatisfied  | 4      | 0.8%   | 49           | 1.0%         |
| total responses    | 508    | 100%   | 4,839        | 100%         |