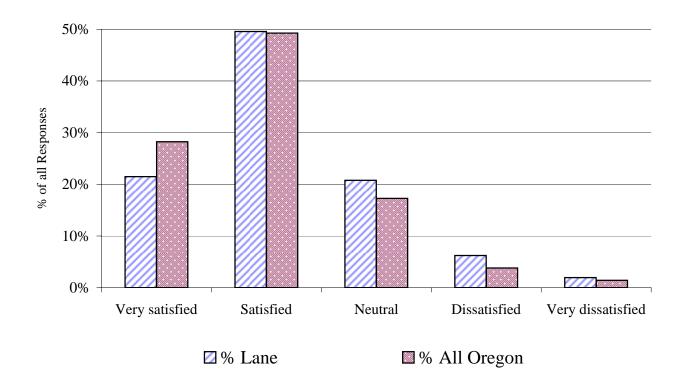

Notes: 1. Only students who responded to this question are included in the calculation of percent.

Question #: 36

Question Descrip.: General condition and appearance of the buildings and grounds.

| Total of 5-surveys | 1994, 1996, 1998, 2000 and 2002 |        |              |              |
|--------------------|---------------------------------|--------|--------------|--------------|
| response category  | # Lane                          | % Lane | # All Oregon | % All Oregon |
| Very satisfied     | 514                             | 21.5%  | 7,133        | 28.2%        |
| Satisfied          | 1,186                           | 49.6%  | 12,446       | 49.3%        |
| Neutral            | 497                             | 20.8%  | 4,369        | 17.3%        |
| Dissatisfied       | 149                             | 6.2%   | 963          | 3.8%         |
| Very dissatisfied  | 47                              | 2.0%   | 360          | 1.4%         |
| total responses    | 2,393                           | 100%   | 25,271       | 100%         |