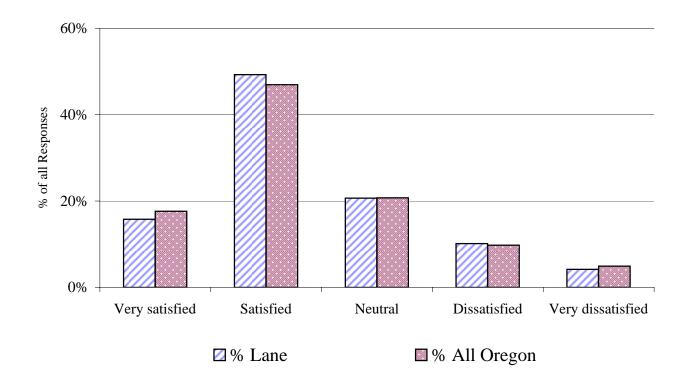

#### Section IV -- College Environment -- Facilities

Question #: 36

Question Descrip.: General condition and appearance of the buildings and grounds.

| Spring 2004 survey |        |               |              |              |
|--------------------|--------|---------------|--------------|--------------|
| response category  | # Lane | <b>%</b> Lane | # All Oregon | % All Oregon |
| Very satisfied     | 108    | 19.9%         | 1,318        | 25.9%        |
| Satisfied          | 266    | 49.1%         | 2,585        | 50.7%        |
| Neutral            | 123    | 22.7%         | 927          | 18.2%        |
| Dissatisfied       | 32     | 5.9%          | 206          | 4.0%         |
| Very dissatisfied  | 13     | 2.4%          | 62           | 1.2%         |
| total responses    | 542    | 100%          | 5,098        | 100%         |

Notes: 1. Only students who responded to this question are included in the calculation of percent.

Question #: 36

Question Descrip.: General condition and appearance of the buildings and grounds.

| Total of 5-surveys | 1994, 1996, 1998, 2000 and 2002 |        |              |              |
|--------------------|---------------------------------|--------|--------------|--------------|
| response category  | # Lane                          | % Lane | # All Oregon | % All Oregon |
| Very satisfied     | 514                             | 21.5%  | 7,133        | 28.2%        |
| Satisfied          | 1,186                           | 49.6%  | 12,446       | 49.3%        |
| Neutral            | 497                             | 20.8%  | 4,369        | 17.3%        |
| Dissatisfied       | 149                             | 6.2%   | 963          | 3.8%         |
| Very dissatisfied  | 47                              | 2.0%   | 360          | 1.4%         |
| total responses    | 2,393                           | 100%   | 25,271       | 100%         |