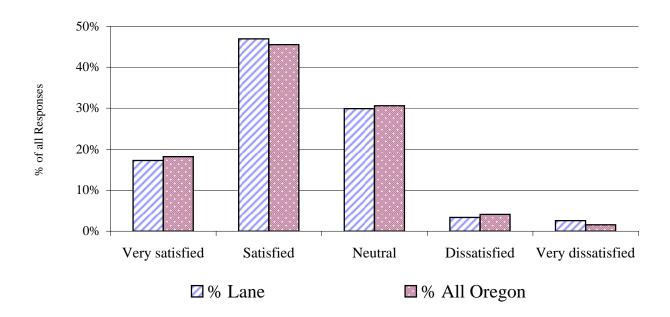

#### **Section IV -- College Environment -- Facilities**

Question #: 29

Question Descrip.: Technical program facilities/equipment (automotive, health occupations, office/business occupations, etc.)

| Spring 2004 survey |        | ı             |              | 1            |
|--------------------|--------|---------------|--------------|--------------|
| response category  | # Lane | <b>%</b> Lane | # All Oregon | % All Oregon |
| Very satisfied     | 67     | 17.3%         | 704          | 18.2%        |
| Satisfied          | 182    | 46.9%         | 1,762        | 45.5%        |
| Neutral            | 116    | 29.9%         | 1,185        | 30.6%        |
| Dissatisfied       | 13     | 3.4%          | 158          | 4.1%         |
| Very dissatisfied  | 10     | 2.6%          | 61           | 1.6%         |
| total responses    | 388    | 100%          | 3,870        | 100%         |