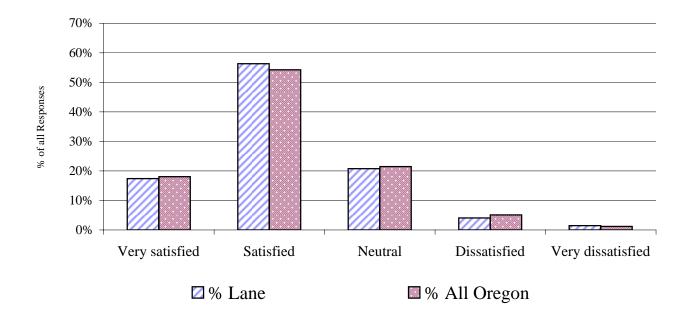

Section IV -- College Environment -- Facilities

Question #: 28

Question Descrip.: Classroom facilities.

| Spring 2004 survey |        |               |              |              |
|--------------------|--------|---------------|--------------|--------------|
| response category  | # Lane | <b>%</b> Lane | # All Oregon | % All Oregon |
| Very satisfied     | 94     | 17.4%         | 919          | 18.0%        |
| Satisfied          | 304    | 56.3%         | 2,767        | 54.3%        |
| Neutral            | 112    | 20.7%         | 1,093        | 21.4%        |
| Dissatisfied       | 22     | 4.1%          | 260          | 5.1%         |
| Very dissatisfied  | 8      | 1.5%          | 61           | 1.2%         |
| total responses    | 540    | 100%          | 5,100        | 100%         |