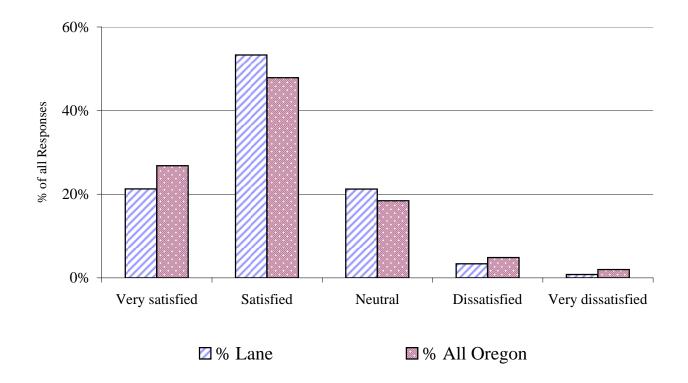

#### Section IV -- College Environment -- Facilities

Question #: 36

Question Descrip.: General condition and appearance of the buildings and grounds.

| Spring 2004 survey |        |               |              |              |
|--------------------|--------|---------------|--------------|--------------|
| response category  | # Lane | <b>%</b> Lane | # All Oregon | % All Oregon |
| Very satisfied     | 108    | 19.9%         | 1,318        | 25.9%        |
| Satisfied          | 266    | 49.1%         | 2,585        | 50.7%        |
| Neutral            | 123    | 22.7%         | 927          | 18.2%        |
| Dissatisfied       | 32     | 5.9%          | 206          | 4.0%         |
| Very dissatisfied  | 13     | 2.4%          | 62           | 1.2%         |
| total responses    | 542    | 100%          | 5,098        | 100%         |