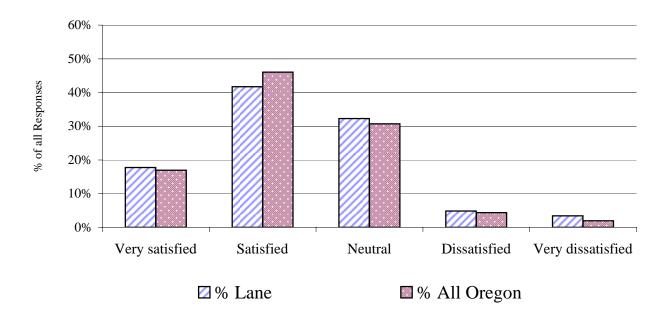

#### **Section IV -- College Environment -- Facilities**

Question #: 29

Question Descrip.: Technical program facilities/equipment (automotive, health occupations, office/business occupations, etc.)

| Spring 2004 survey |        | ı             |              | 1            |
|--------------------|--------|---------------|--------------|--------------|
| response category  | # Lane | <b>%</b> Lane | # All Oregon | % All Oregon |
| Very satisfied     | 67     | 17.3%         | 704          | 18.2%        |
| Satisfied          | 182    | 46.9%         | 1,762        | 45.5%        |
| Neutral            | 116    | 29.9%         | 1,185        | 30.6%        |
| Dissatisfied       | 13     | 3.4%          | 158          | 4.1%         |
| Very dissatisfied  | 10     | 2.6%          | 61           | 1.6%         |
| total responses    | 388    | 100%          | 3,870        | 100%         |

**Notes:** 1. Only students who responded to this question are included in the calculation of percent.

Question Descrip.: Technical program facilities/equipment (automotive, health occupations, office/business occupations, etc.)

| Total of 5-surveys | 1994, 1996 | 1994, 1996, 1998, 2000 and 2002 |              |              |  |
|--------------------|------------|---------------------------------|--------------|--------------|--|
| response category  | # Lane     | <b>%</b> Lane                   | # All Oregon | % All Oregon |  |
| Very satisfied     | 279        | 17.6%                           | 3,080        | 18.2%        |  |
| Satisfied          | 681        | 43.1%                           | 7,501        | 44.3%        |  |
| Neutral            | 499        | 31.6%                           | 5,285        | 31.2%        |  |
| Dissatisfied       | 99         | 6.3%                            | 815          | 4.8%         |  |
| Very dissatisfied  | 23         | 1.5%                            | 262          | 1.5%         |  |
| total responses    | 1,581      | 100%                            | 16,943       | 100%         |  |