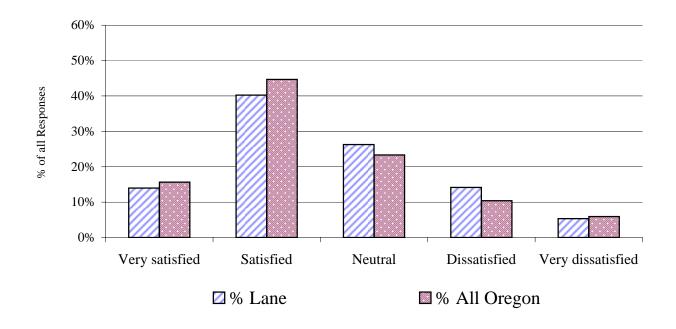

#### Section IV -- College Environment -- Facilities

Question #: 35

Question Descrip.: College Bookstore.

| Spring 2004 survey | ]      |               | -            |              |
|--------------------|--------|---------------|--------------|--------------|
| response category  | # Lane | <b>%</b> Lane | # All Oregon | % All Oregon |
| Very satisfied     | 76     | 14.0%         | 763          | 15.7%        |
| Satisfied          | 219    | 40.3%         | 2,177        | 44.7%        |
| Neutral            | 143    | 26.3%         | 1,138        | 23.3%        |
| Dissatisfied       | 77     | 14.2%         | 507          | 10.4%        |
| Very dissatisfied  | 29     | 5.3%          | 289          | 5.9%         |
| total responses    | 544    | 100%          | 4,874        | 100%         |

**Notes:** 1. Only students who responded to this question are included in the calculation of percent.

Question Descrip.: College Bookstore.

| Total of 5-surveys | 1994, 1990 |               |              |              |
|--------------------|------------|---------------|--------------|--------------|
| response category  | # Lane     | <b>%</b> Lane | # All Oregon | % All Oregon |
| Very satisfied     | 378        | 15.8%         | 4,379        | 17.6%        |
| Satisfied          | 1,180      | 49.2%         | 11,664       | 46.9%        |
| Neutral            | 495        | 20.7%         | 5,160        | 20.8%        |
| Dissatisfied       | 243        | 10.1%         | 2,431        | 9.8%         |
| Very dissatisfied  | 100        | 4.2%          | 1,225        | 4.9%         |
| total responses    | 2,396      | 100%          | 24,859       | 100%         |