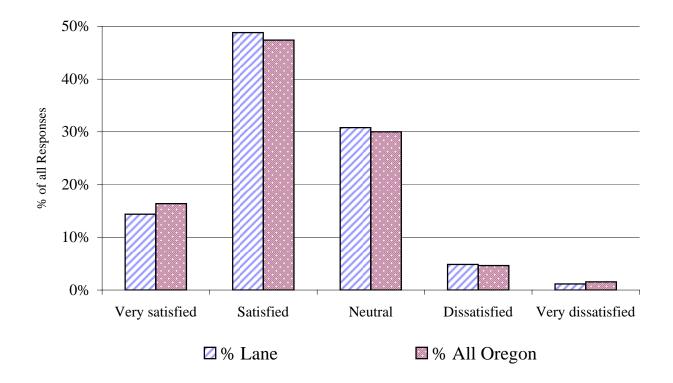

#### **Section IV -- College Environment -- Facilities**

Question #: 29

Question Descrip.: Technical program facilities/equipment (automotive, health occupations, office/business occupations, etc.)

| Spring 2004 survey |        | ı             |              | 1            |
|--------------------|--------|---------------|--------------|--------------|
| response category  | # Lane | <b>%</b> Lane | # All Oregon | % All Oregon |
| Very satisfied     | 67     | 17.3%         | 704          | 18.2%        |
| Satisfied          | 182    | 46.9%         | 1,762        | 45.5%        |
| Neutral            | 116    | 29.9%         | 1,185        | 30.6%        |
| Dissatisfied       | 13     | 3.4%          | 158          | 4.1%         |
| Very dissatisfied  | 10     | 2.6%          | 61           | 1.6%         |
| total responses    | 388    | 100%          | 3,870        | 100%         |