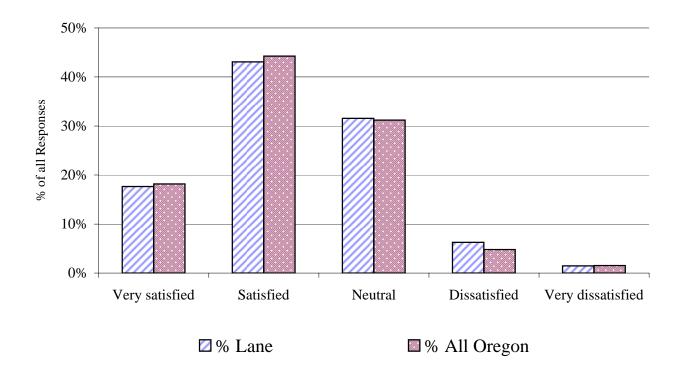

| Spring 2004 survey |        | ı      |              | ı            |
|--------------------|--------|--------|--------------|--------------|
| response category  | # Lane | % Lane | # All Oregon | % All Oregon |
| Very satisfied     | 79     | 19.3%  | 694          | 17.7%        |
| Satisfied          | 199    | 48.7%  | 1,850        | 47.2%        |
| Neutral            | 112    | 27.4%  | 1,121        | 28.6%        |
| Dissatisfied       | 15     | 3.7%   | 193          | 4.9%         |
| Very dissatisfied  | 4      | 1.0%   | 61           | 1.6%         |
| total responses    | 409    | 100%   | 3,919        | 100%         |