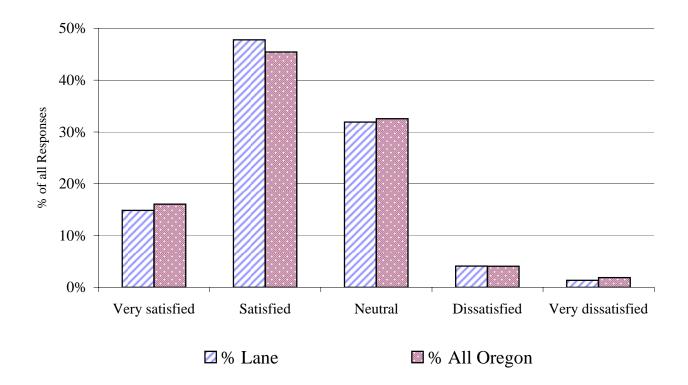

#### Section IV -- College Environment -- Facilities

Question #: 31

Question Descrip.: Library / learning resources center facilities.

| Spring 2004 survey |        |        |              |              |
|--------------------|--------|--------|--------------|--------------|
| response category  | # Lane | % Lane | # All Oregon | % All Oregon |
| Very satisfied     | 126    | 24.8%  | 1,344        | 27.8%        |
| Satisfied          | 275    | 54.1%  | 2,430        | 50.2%        |
| Neutral            | 100    | 19.7%  | 884          | 18.3%        |
| Dissatisfied       | 3      | 0.6%   | 132          | 2.7%         |
| Very dissatisfied  | 4      | 0.8%   | 49           | 1.0%         |
| total responses    | 508    | 100%   | 4,839        | 100%         |

Notes: 1. Only students who responded to this question are included in the calculation of percent.

Question #: 31

Question Descrip.: Library / learning resources center facilities.

| Total of 5-surveys | 1994, 1996 |               |              |              |
|--------------------|------------|---------------|--------------|--------------|
| response category  | # Lane     | <b>%</b> Lane | # All Oregon | % All Oregon |
| Very satisfied     | 392        | 21.3%         | 5,438        | 26.8%        |
| Satisfied          | 982        | 53.3%         | 9,707        | 47.9%        |
| Neutral            | 391        | 21.2%         | 3,736        | 18.4%        |
| Dissatisfied       | 62         | 3.4%          | 989          | 4.9%         |
| Very dissatisfied  | 15         | 0.8%          | 407          | 2.0%         |
| total responses    | 1,842      | 100%          | 20,277       | 100%         |