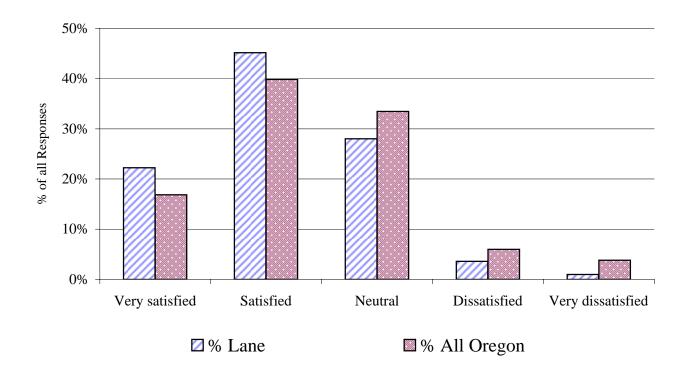

| Total of 5-surveys | 1994, 1996 | 1994, 1996, 1998, 2000 and 2002 |              |              |  |
|--------------------|------------|---------------------------------|--------------|--------------|--|
| response category  | # Lane     | <b>%</b> Lane                   | # All Oregon | % All Oregon |  |
| Very satisfied     | 279        | 17.6%                           | 3,080        | 18.2%        |  |
| Satisfied          | 681        | 43.1%                           | 7,501        | 44.3%        |  |
| Neutral            | 499        | 31.6%                           | 5,285        | 31.2%        |  |
| Dissatisfied       | 99         | 6.3%                            | 815          | 4.8%         |  |
| Very dissatisfied  | 23         | 1.5%                            | 262          | 1.5%         |  |
| total responses    | 1,581      | 100%                            | 16,943       | 100%         |  |

Notes: 1. Only students who responded to this question are included in the calculation of percent.

Section IV -- College Environment -- Facilities

Question #: 30

Question Descrip.: Other laboratory facilities (science, art, etc.)