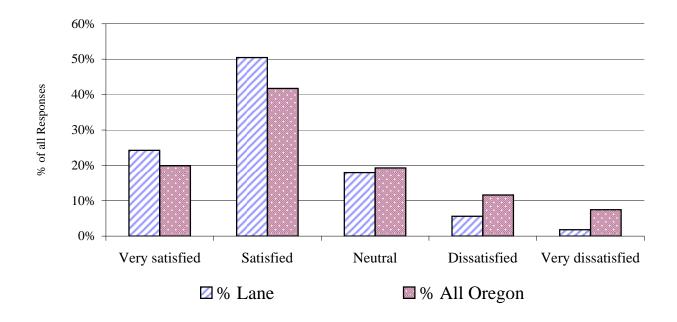

Section IV -- College Environment -- Admissions / Registration

Question #: 14

Question Descrip.: General admissions/entry procedures.

| Spring 2006 survey |        |        |              |              |
|--------------------|--------|--------|--------------|--------------|
| response category  | # Lane | % Lane | # All Oregon | % All Oregon |
| Very satisfied     | 79     | 18.4%  | 518          | 17.1%        |
| Satisfied          | 191    | 44.4%  | 1,190        | 39.2%        |
| Neutral            | 122    | 28.4%  | 825          | 27.2%        |
| Dissatisfied       | 27     | 6.3%   | 312          | 10.3%        |
| Very dissatisfied  | 11     | 2.6%   | 188          | 6.2%         |
| total responses    | 430    | 100%   | 3,033        | 100%         |