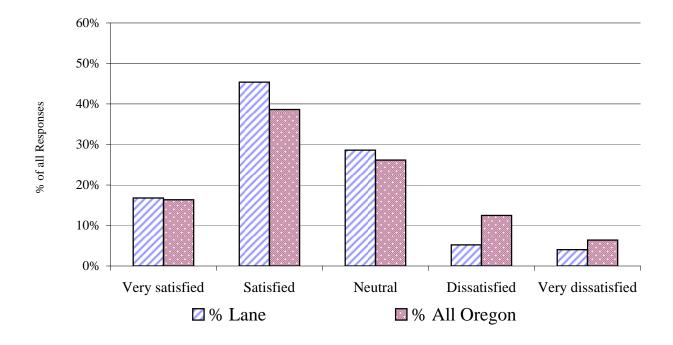

Section IV -- College Environment -- Admissions / Registration

Question #: **15** 

Question Descrip.: Accuracy of college information you received before enrolling.

| Spring 2006 survey | ]      |               |              |              |
|--------------------|--------|---------------|--------------|--------------|
| response category  | # Lane | <b>%</b> Lane | # All Oregon | % All Oregon |
| Very satisfied     | 71     | 16.8%         | 491          | 16.4%        |
| Satisfied          | 192    | 45.4%         | 1,159        | 38.6%        |
| Neutral            | 121    | 28.6%         | 785          | 26.2%        |
| Dissatisfied       | 22     | 5.2%          | 374          | 12.5%        |
| Very dissatisfied  | 17     | 4.0%          | 192          | 6.4%         |
| total responses    | 423    | 100%          | 3,001        | 100%         |

Notes: 1. Only students who responded to this question are included in the calculation of percent.

Question #: 15