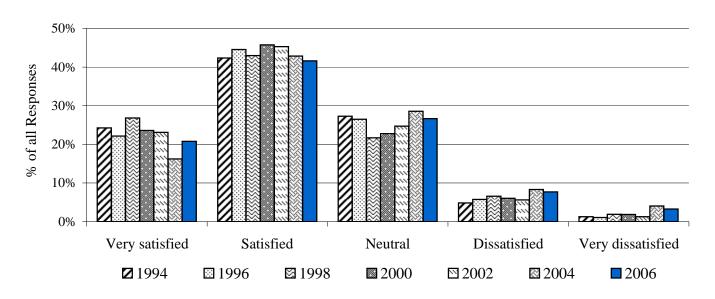

#### Lane

Interpretation: This chart represents students' responses from seven surveys -- 1994, 1996, 1998, 2000, 2002, 2004 and

### **All Oregon**

Interpretation: This chart represents students' responses from seven surveys -- 1994, 1996, 1998, 2000, 2002, 2004 and

94

Notes: 1. Only students who responded to this question are included in the calculation of percent.