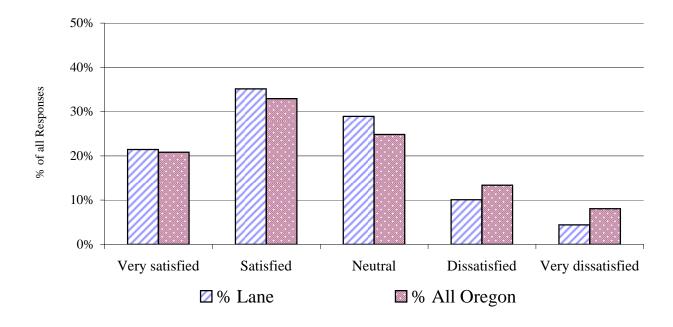

Section IV -- College Environment -- Admissions / Registration

Question #: 14

Question Descrip.: General admissions/entry procedures.

| Spring 2006 survey |        |        |              |              |
|--------------------|--------|--------|--------------|--------------|
| response category  | # Lane | % Lane | # All Oregon | % All Oregon |
| Very satisfied     | 79     | 18.4%  | 518          | 17.1%        |
| Satisfied          | 191    | 44.4%  | 1,190        | 39.2%        |
| Neutral            | 122    | 28.4%  | 825          | 27.2%        |
| Dissatisfied       | 27     | 6.3%   | 312          | 10.3%        |
| Very dissatisfied  | 11     | 2.6%   | 188          | 6.2%         |
| total responses    | 430    | 100%   | 3,033        | 100%         |