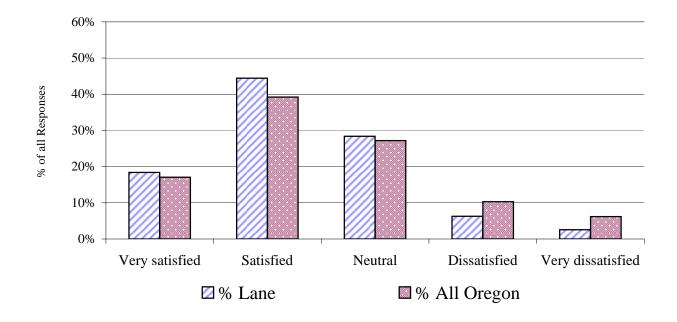

Section IV -- College Environment -- Admissions / Registration

Question #: 14

Question Descrip.: General admissions/entry procedures.

| Spring 2006 survey |        |        |              |              |
|--------------------|--------|--------|--------------|--------------|
| response category  | # Lane | % Lane | # All Oregon | % All Oregon |
| Very satisfied     | 79     | 18.4%  | 518          | 17.1%        |
| Satisfied          | 191    | 44.4%  | 1,190        | 39.2%        |
| Neutral            | 122    | 28.4%  | 825          | 27.2%        |
| Dissatisfied       | 27     | 6.3%   | 312          | 10.3%        |
| Very dissatisfied  | 11     | 2.6%   | 188          | 6.2%         |
| total responses    | 430    | 100%   | 3,033        | 100%         |

**Notes:** 1. Only students who responded to this question are included in the calculation of percent.

Question Descrip.: General admissions/entry procedures.

(indicate level of satisfaction: Very satisfied to Very dissatisfied)