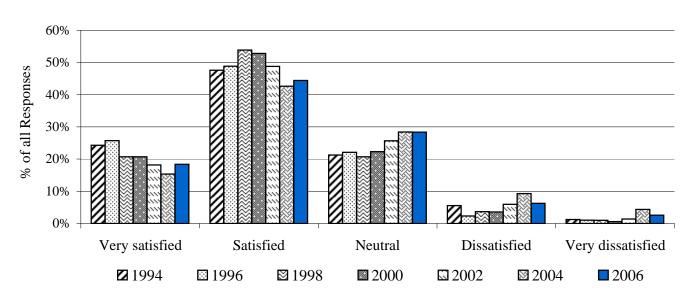

### **All Oregon**

Interpretation: This chart represents students' responses from seven surveys -- 1994, 1996, 1998, 2000, 2002, 2004 and

94

Notes: 1. Only students who responded to this question are included in the calculation of percent.