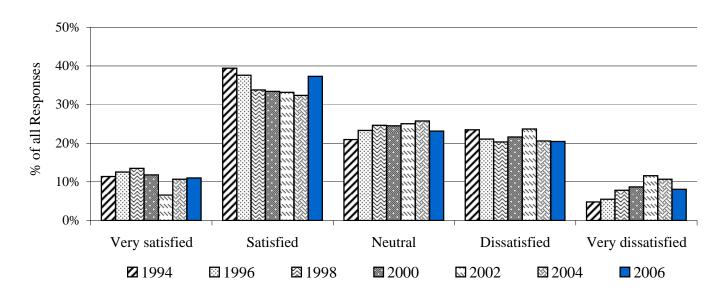

#### Lane

Interpretation: This chart represents students' responses from seven surveys -- 1994, 1996, 1998, 2000, 2002, 2004 and