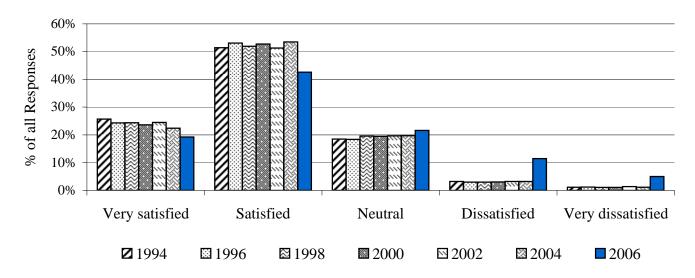

#### Lane

Interpretation: This chart represents students' responses from seven surveys -- 1994, 1996, 1998, 2000, 2002, 2004 and