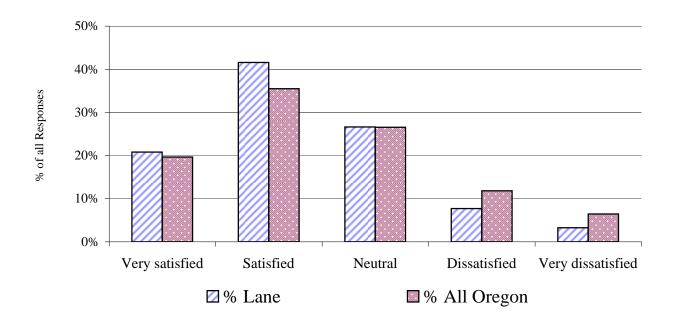

| Spring 2006 survey |        | ı             | <u>.</u>     | ı            |
|--------------------|--------|---------------|--------------|--------------|
| response category  | # Lane | <b>%</b> Lane | # All Oregon | % All Oregon |
| Very satisfied     | 89     | 20.8%         | 594          | 19.7%        |
| Satisfied          | 178    | 41.6%         | 1,072        | 35.5%        |
| Neutral            | 114    | 26.6%         | 802          | 26.5%        |
| Dissatisfied       | 33     | 7.7%          | 358          | 11.9%        |
| Very dissatisfied  | 14     | 3.3%          | 195          | 6.5%         |
| total responses    | 428    | 100%          | 3,021        | 100%         |

**Notes:** 1. Only students who responded to this question are included in the calculation of percent.

Question #: 17

Question Descrip.: Assistance provided by the college staff when you entered this c

(indicate level of satisfaction: Very satisfied to Very dissatisfied)