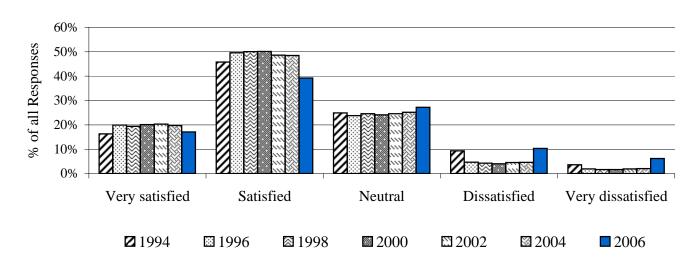

#### Lane

Interpretation: This chart represents students' responses from seven surveys -- 1994, 1996, 1998, 2000, 2002, 2004 and