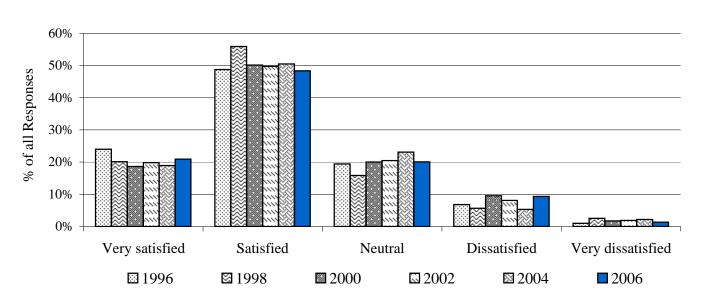

#### Lane

Interpretation: This chart represents students' responses from seven surveys -- 1994, 1996, 1998, 2000, 2002, 2004 and