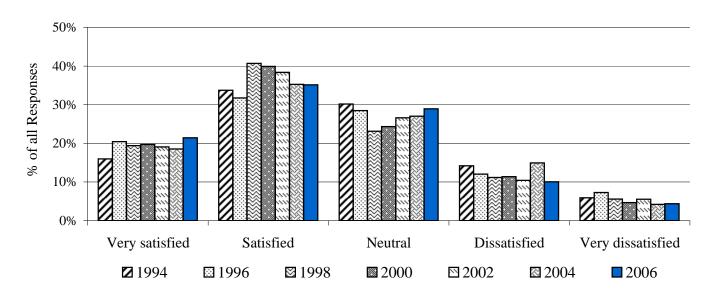

### **All Oregon**

Interpretation: This chart represents students' responses from seven surveys -- 1994, 1996, 1998, 2000, 2002, 2004 and

94

Notes: 1. Only students who responded to this question are included in the calculation of percent.