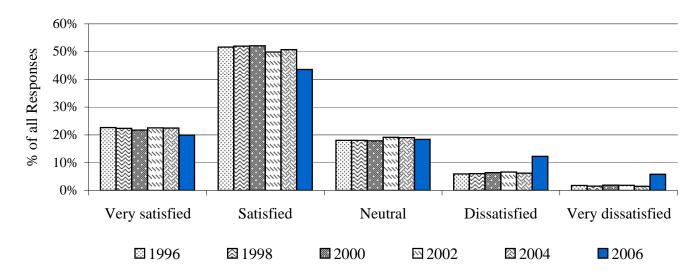

### **All Oregon**

Interpretation: This chart represents students' responses from seven surveys -- 1994, 1996, 1998, 2000, 2002, 2004 and

94

Notes: 1. Only students who responded to this question are included in the calculation of percent.