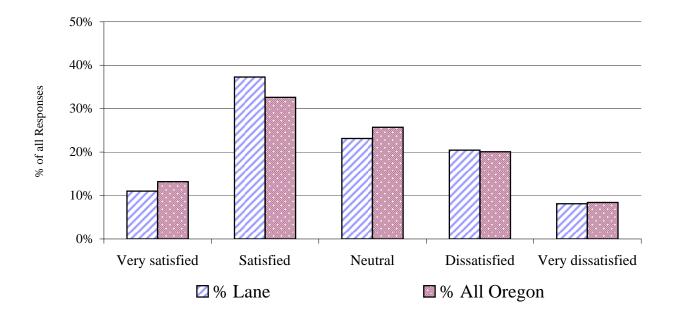

| Spring 2006 survey | ]      |               |              |              |
|--------------------|--------|---------------|--------------|--------------|
| response category  | # Lane | <b>%</b> Lane | # All Oregon | % All Oregon |
| Very satisfied     | 49     | 11.0%         | 418          | 13.2%        |
| Satisfied          | 166    | 37.3%         | 1,035        | 32.6%        |
| Neutral            | 103    | 23.1%         | 816          | 25.7%        |
| Dissatisfied       | 91     | 20.4%         | 637          | 20.1%        |
| Very dissatisfied  | 36     | 8.1%          | 267          | 8.4%         |
| total responses    | 445    | 100%          | 3,173        | 100%         |

Notes: 1. Only students who responded to this question are included in the calculation of percent.

Question #: 21

### Question Descrip.: Availability of the courses you want at times you can take 1

(indicate level of satisfaction: Very satisfied to Very dissatisfied)

#### Lane

Notes: 1. Only students who responded to this question are included in the calculation of percent.

Section IV -- College Environment -- Admissions / Registration

Question #: 22

Question Descrip.: Billing and fee payment procedures.