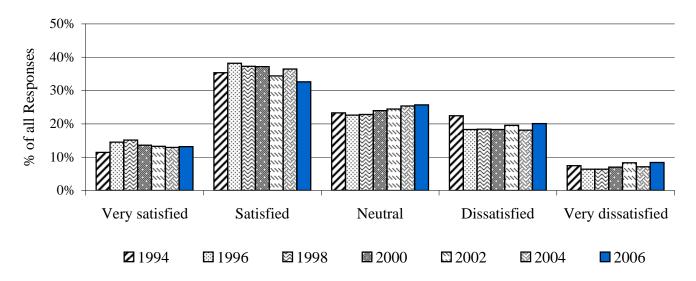

### **All Oregon**

Interpretation: This chart represents students' responses from seven surveys -- 1994, 1996, 1998, 2000, 2002, 2004 and

94

Notes: 1. Only students who responded to this question are included in the calculation of percent.