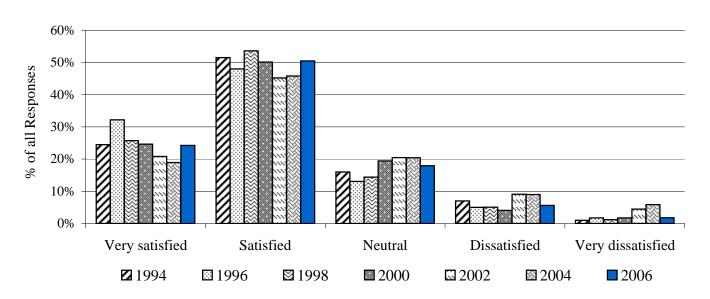

### **All Oregon**

Interpretation: This chart represents students' responses from seven surveys -- 1994, 1996, 1998, 2000, 2002, 2004 and

94

Notes: 1. Only students who responded to this question are included in the calculation of percent.