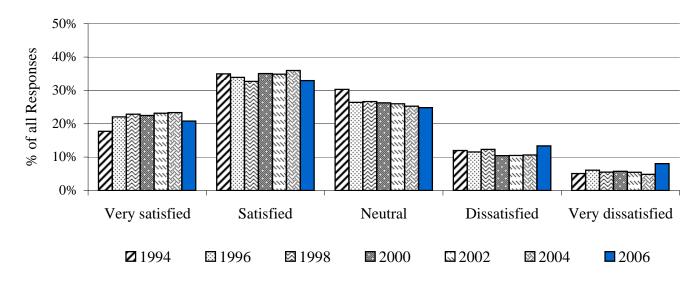

#### Accuracy of college information you received before en Question Descrip.:

(indicate level of satisfaction: Very satisfied to Very dissatisfied)

#### Lane