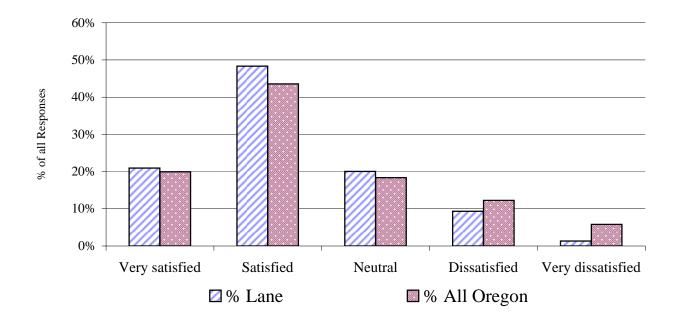

| Spring 2006 survey | ]      |        | _            |              |
|--------------------|--------|--------|--------------|--------------|
| response category  | # Lane | % Lane | # All Oregon | % All Oregon |
| Very satisfied     | 94     | 20.9%  | 640          | 19.9%        |
| Satisfied          | 217    | 48.3%  | 1,399        | 43.6%        |
| Neutral            | 90     | 20.0%  | 590          | 18.4%        |
| Dissatisfied       | 42     | 9.4%   | 394          | 12.3%        |
| Very dissatisfied  | 6      | 1.3%   | 187          | 5.8%         |
| total responses    | 449    | 100%   | 3,210        | 100%         |

**Notes:** 1. Only students who responded to this question are included in the calculation of percent.

Question Descrip.: Class schedule.

(indicate level of satisfaction: Very satisfied to Very dissatisfied)