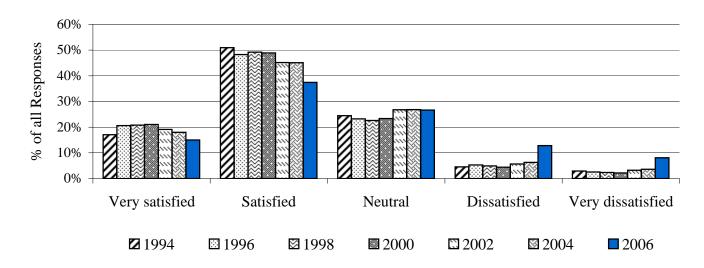

### **All Oregon**

Interpretation: This chart represents students' responses from seven surveys -- 1994, 1996, 1998, 2000, 2002, 2004 and

94

Notes: 1. Only students who responded to this question are included in the calculation of percent.

Section IV -- College Environment -- Admissions / Registration

Question #: 14

Question Descrip.: General admissions/entry procedures.

| Spring 2006 survey |        |        |              |              |
|--------------------|--------|--------|--------------|--------------|
| response category  | # Lane | % Lane | # All Oregon | % All Oregon |
| Very satisfied     | 79     | 18.4%  | 518          | 17.1%        |
| Satisfied          | 191    | 44.4%  | 1,190        | 39.2%        |
| Neutral            | 122    | 28.4%  | 825          | 27.2%        |
| Dissatisfied       | 27     | 6.3%   | 312          | 10.3%        |
| Very dissatisfied  | 11     | 2.6%   | 188          | 6.2%         |
| total responses    | 430    | 100%   | 3,033        | 100%         |

**Notes:** 1. Only students who responded to this question are included in the calculation of percent.

Question Descrip.: General admissions/entry procedures.

(indicate level of satisfaction: Very satisfied to Very dissatisfied)