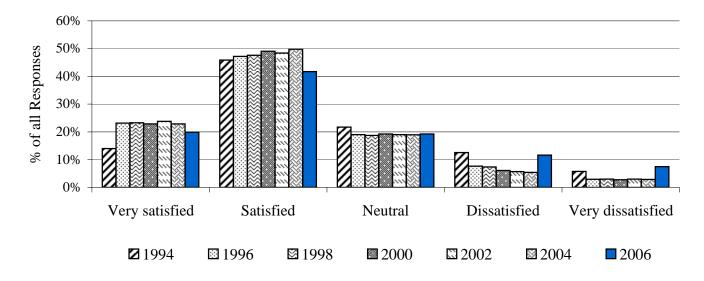

--|--------------|
| response category  | # Lane | <b>%</b> Lane | # All Oregon | % All Oregon |
| Very satisfied     | 108    | 24.2%         | 636          | 19.9%        |
| Satisfied          | 225    | 50.4%         | 1,334        | 41.7%        |
| Neutral            | 80     | 17.9%         | 616          | 19.3%        |
| Dissatisfied       | 25     | 5.6%          | 372          | 11.6%        |
| Very dissatisfied  | 8      | 1.8%          | 239          | 7.5%         |
| total responses    | 446    | 100%          | 3,197        | 100%         |

**Notes:** 1. Only students who responded to this question are included in the calculation of percent.



Question Descrip.: Registration procedures.

(indicate level of satisfaction: Very satisfied to Very dissatisfied)

### Lane





Notes: 1. Only students who responded to this question are included in the calculation of percent.

Section IV -- College Environment -- Admissions / Registration

Question #: 21

Question Descrip.: Availability of the courses you want at times you can take them

| Spring 2006 survey | ]      |               |              |              |
|--------------------|--------|---------------|--------------|--------------|
| response category  | # Lane | <b>%</b> Lane | # All Oregon | % All Oregon |
| Very satisfied     | 49     | 11.0%         | 418          | 13.2%        |
| Satisfied          | 166    | 37.3%         | 1,035        | 32.6%        |
| Neutral            | 103    | 23.1%         | 816          | 25.7%        |
| Dissatisfied       | 91     | 20.4%         | 637          | 20.