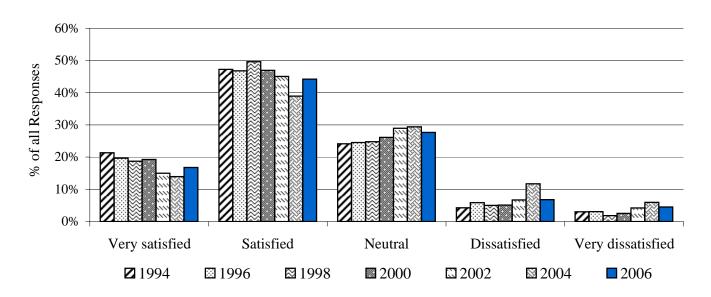

#### Lane

Interpretation: This chart represents students' responses from seven surveys -- 1994, 1996, 1998, 2000, 2002, 2004 and

Section IV -- College Environment -- Admissions / Registration

Question #: 14

Question Descrip.: General admissions/entry procedures.

| Spring 2006 survey |        |        |              |              |
|--------------------|--------|--------|--------------|--------------|
| response category  | # Lane | % Lane | # All Oregon | % All Oregon |
| Very satisfied     | 79     | 18.4%  | 518          | 17.1%        |
| Satisfied          | 191    | 44.4%  | 1,190        | 39.2%        |
| Neutral            | 122    | 28.4%  | 825          | 27.2%        |
| Dissatisfied       | 27     | 6.3%   | 312          | 10.3%        |
| Very dissatisfied  | 11     | 2.6%   | 188          | 6.2%         |
| total responses    | 430    | 100%   | 3,033        | 100%         |

**Notes:** 1. Only students who responded to this question are included in the calculation of percent.

Question Descrip.: General admissions/entry procedures.

(indicate level of satisfaction: Very satisfied to Very dissatisfied)