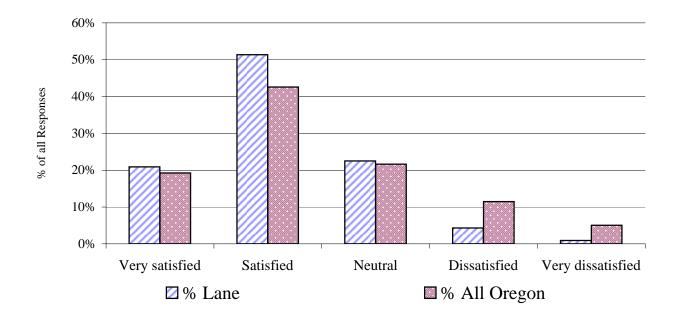

Section IV -- College Environment -- Admissions / Registration

Question #: **15** 

Question Descrip.: Accuracy of college information you received before enrolling.

| Spring 2006 survey | ]      |               |              |              |
|--------------------|--------|---------------|--------------|--------------|
| response category  | # Lane | <b>%</b> Lane | # All Oregon | % All Oregon |
| Very satisfied     | 71     | 16.8%         | 491          | 16.4%        |
| Satisfied          | 192    | 45.4%         | 1,159        | 38.6%        |
| Neutral            | 121    | 28.6%         | 785          | 26.2%        |
| Dissatisfied       | 22     | 5.2%          | 374          | 12.5%        |
| Very dissatisfied  | 17     | 4.0%          | 192          | 6.4%         |
| total responses    | 423    | 100%          | 3,001        | 100%         |

Notes: 1. Only students who responded to this question are included in the calculation of percent.

Question #: 15

#### Accuracy of college information you received before en Question Descrip.:

(indicate level of satisfaction: Very satisfied to Very dissatisfied)

#### Lane

## **All Oregon**

96

Notes: 1. Only students who responded to this question are included in the calculation of percent.

Section IV -- College Environment -- Admissions / Registration

Question #: 16

Question Descrip.: Availability of financial aid/scholarship information prior to enrolling.