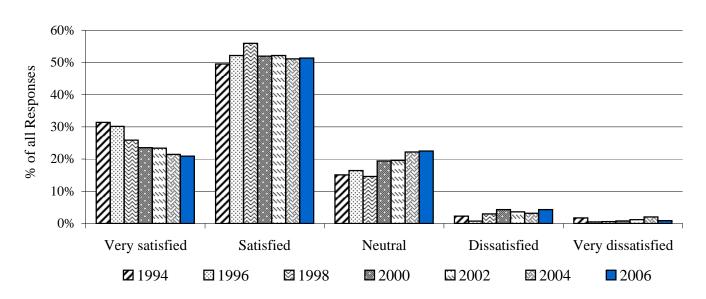

Section IV -- College Environment -- Admissions / Registration

Question #: 14

Question Descrip.: General admissions/entry procedures.

| Spring 2006 survey |        |        |              |              |
|--------------------|--------|--------|--------------|--------------|
| response category  | # Lane | % Lane | # All Oregon | % All Oregon |
| Very satisfied     | 79     | 18.4%  | 518          | 17.1%        |
| Satisfied          | 191    | 44.4%  | 1,190        | 39.2%        |
| Neutral            | 122    | 28.4%  | 825          | 27.2%        |
| Dissatisfied       | 27     | 6.3%   | 312          | 10.3%        |
| Very dissatisfied  | 11     | 2.6%   | 188          | 6.2%         |
| total responses    | 430    | 100%   | 3,033        | 100%         |

**Notes:** 1. Only students who responded to this question are included in the calculation of percent.

Question Descrip.: General admissions/entry procedures.

(indicate level of satisfaction: Very satisfied to Very dissatisfied)

#### Lane

Interpretation: This chart represents students' responses from seven surveys -- 1994, 1996, 1998, 2000, 2002, 2004 and