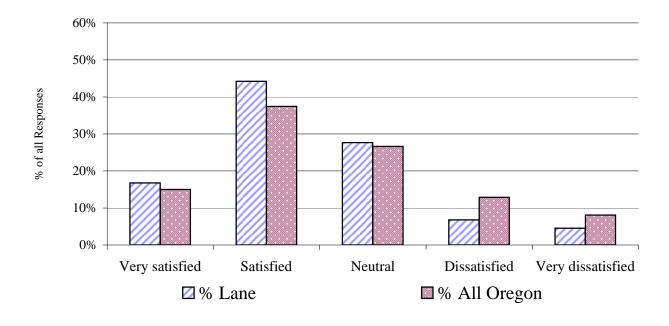

| Spring 2006 survey |        | ı             | <u>.</u>     | ı            |
|--------------------|--------|---------------|--------------|--------------|
| response category  | # Lane | <b>%</b> Lane | # All Oregon | % All Oregon |
| Very satisfied     | 89     | 20.8%         | 594          | 19.7%        |
| Satisfied          | 178    | 41.6%         | 1,072        | 35.5%        |
| Neutral            | 114    | 26.6%         | 802          | 26.5%        |
| Dissatisfied       | 33     | 7.7%          | 358          | 11.9%        |
| Very dissatisfied  | 14     | 3.3%          | 195          | 6.5%         |
| total responses    | 428    | 100%          | 3,021        | 100%         |

**Notes:** 1. Only students who responded to this question are included in the calculation of percent.

Question #: 17

Question Descrip.: Assistance provided by the college staff when you entered this c

(indicate level of satisfaction: Very satisfied to Very dissatisfied)

#### Lane

### **All Oregon**

Notes: 1. Only students who responded to this question are included in the calculation of percent.

100

Section IV -- College Environment -- Admissions / Registration

Question #: 18

Question Descrip.: Class schedule.