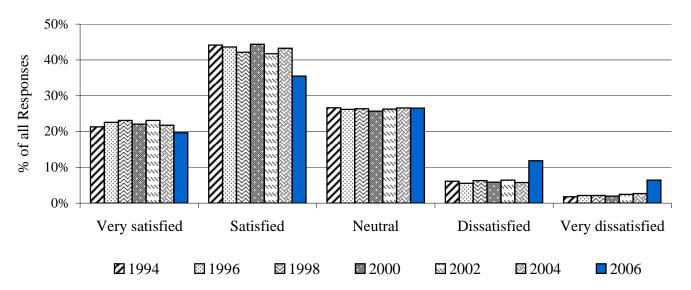

#### Lane

Interpretation: This chart represents students' responses from seven surveys -- 1994, 1996, 1998, 2000, 2002, 2004 and

### **All Oregon**

Interpretation: This chart represents students' responses from seven surveys -- 1994, 1996, 1998, 2000, 2002, 2004 and

94

Notes: 1. Only students who responded to this question are included in the calculation of percent.