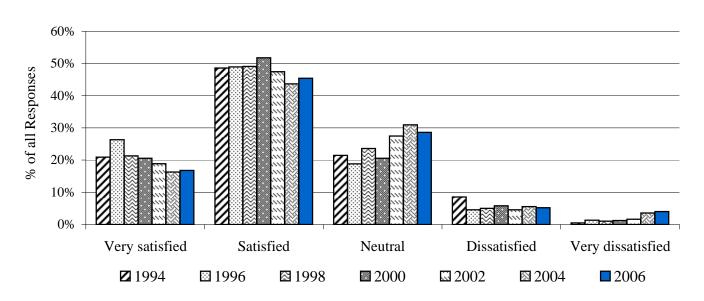

#### Lane

Interpretation: This chart represents students' responses from seven surveys -- 1994, 1996, 1998, 2000, 2002, 2004 and