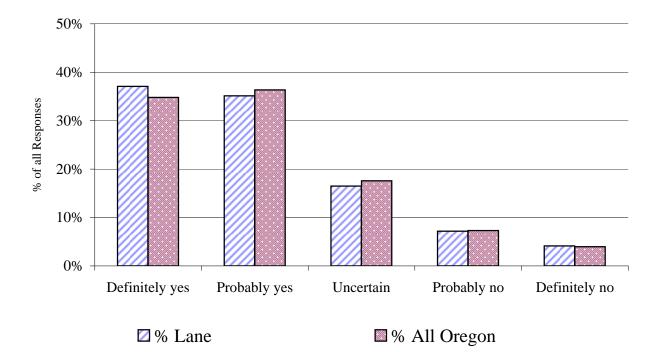

## Question #: 3 Question Descrip.: If you could start college over, would you choose to attend this college?

### Lane

#### Spring 2006 survey

| response category | # Lane | % Lane | # All Oregon | % All Oregon |
|-------------------|--------|--------|--------------|--------------|
| Definitely yes    | 171    | 37.1%  | 1,136        | 34.8%        |
| Probably yes      | 162    | 35.1%  | 1,187        | 36.4%        |
| Uncertain         | 76     | 16.5%  | 574          | 17.6%        |
| Probably no       | 33     | 7.2%   | 238          | 7.3%         |
| Definitely no     | 19     | 4.1%   | 130          | 4.0%         |
| total responses   | 461    | 100%   | 3,265        | 100%         |