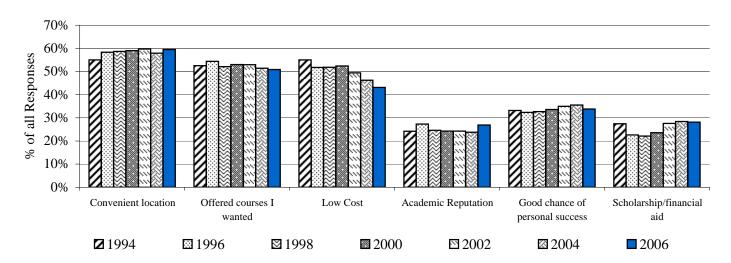

#### All Oregon

Interpretation: This chart represents students' responses from seven surveys -- 1994, 1996, 1998, 2000, 2002, 2004 and

**Note:** 1. Students could indicate more than one "major reason" for attending. Not all response categories for this question are included in the table above.