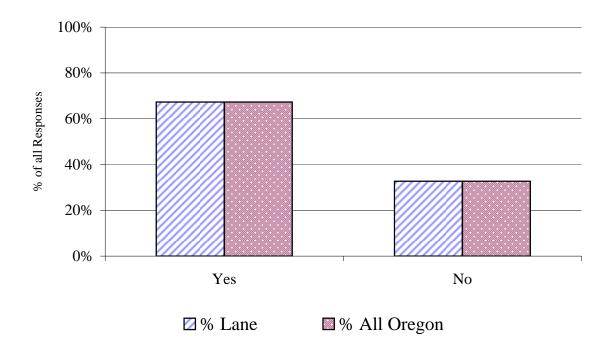

## Question #: 2 Question Descrip.: Was this college your first choice?

#### Spring 2006 survey

| response category | # Lane | % Lane | # All Oregon | % All Oregon |
|-------------------|--------|--------|--------------|--------------|
| Yes               | 311    | 67.3%  | 2,198        | 67.3%        |
| No                | 151    | 32.7%  | 1,068        | 32.7%        |
| total responses   | 462    | 100%   | 3,266        | 100%         |

Question #: 2 Question Descrip.: **Was this college your first choice?** 

Lane