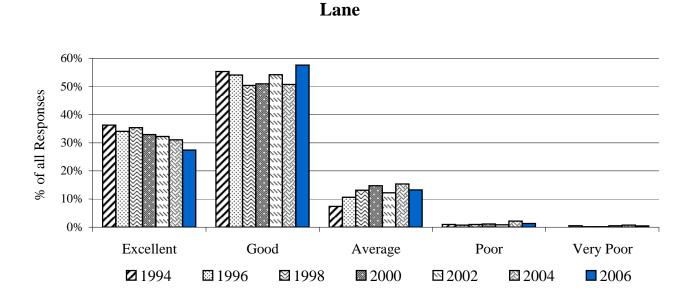

#### Spring 2006 survey

| response category | # Lane | % Lane | # All Oregon | % All Oregon |
|-------------------|--------|--------|--------------|--------------|
| Excellent         | 126    | 27.4%  | 901          | 27.5%        |
| Good              | 265    | 57.6%  | 1,729        | 52.9%        |
| Average           | 61     | 13.3%  | 557          | 17.0%        |
| Poor              | 6      | 1.3%   | 59           | 1.8%         |
| Very poor         | 2      | 0.4%   | 25           | 0.8%         |
| total responses   | 460    | 100%   | 3,271        | 100%         |

## Question #: 4 Question Descrip.: What is your overall impression of the quality of education at this 2-year college?

**All Oregon** 