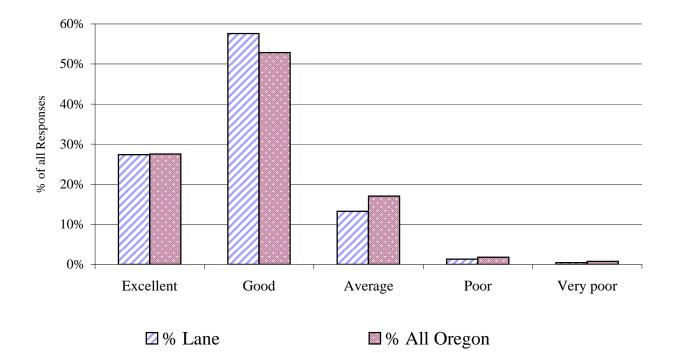

#### Spring 2006 survey

| response category | # Lane | % Lane | # All Oregon | % All Oregon |
|-------------------|--------|--------|--------------|--------------|
| Excellent         | 126    | 27.4%  | 901          | 27.5%        |
| Good              | 265    | 57.6%  | 1,729        | 52.9%        |
| Average           | 61     | 13.3%  | 557          | 17.0%        |
| Poor              | 6      | 1.3%   | 59           | 1.8%         |
| Very poor         | 2      | 0.4%   | 25           | 0.8%         |
| total responses   | 460    | 100%   | 3,271        | 100%         |

## Question #: 4 Question Descrip.: What is your overall impression of the quality of education at this 2-year college?

**All Oregon** 