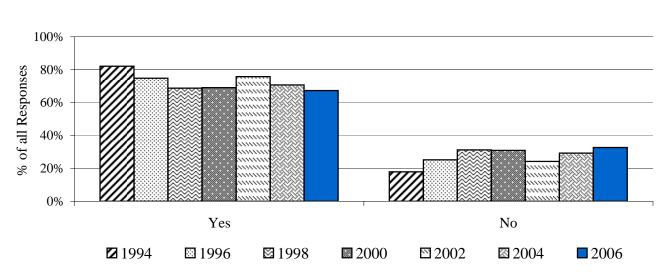

Question #: 2 Question Descrip.: **Was this college your first choice?** 

Lane

#### Spring 2006 survey

| response category | # Lane | % Lane | # All Oregon | % All Oregon |
|-------------------|--------|--------|--------------|--------------|
| Yes               | 311    | 67.3%  | 2,198        | 67.3%        |
| No                | 151    | 32.7%  | 1,068        | 32.7%        |
| total responses   | 462    | 100%   | 3,266        | 100%         |