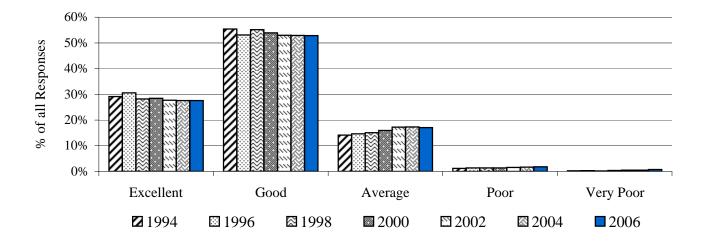

#### Spring 2006 survey

| response category | # Lane | % Lane | # All Oregon | % All Oregon |
|-------------------|--------|--------|--------------|--------------|
| Excellent         | 126    | 27.4%  | 901          | 27.5%        |
| Good              | 265    | 57.6%  | 1,729        | 52.9%        |
| Average           | 61     | 13.3%  | 557          | 17.0%        |
| Poor              | 6      | 1.3%   | 59           | 1.8%         |
| Very poor         | 2      | 0.4%   | 25           | 0.8%         |
| total responses   | 460    | 100%   | 3,271        | 100%         |

## Question #: 4 Question Descrip.: What is your overall impression of the quality of education at this 2-year college?

**All Oregon** 