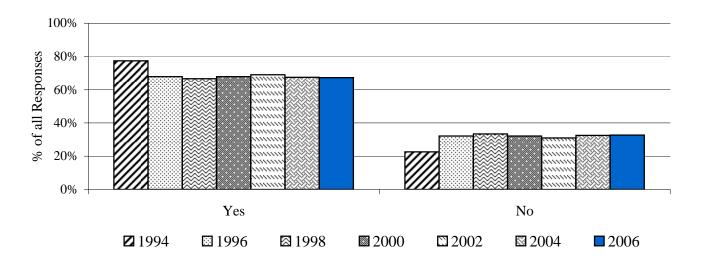

Question #: 2 Question Descrip.: **Was this college your first choice?** 

Lane

## **All Oregon**

26

#### Spring 2006 survey

| response category | # Lane | % Lane | # All Oregon | % All Oregon |
|-------------------|--------|--------|--------------|--------------|
| Yes               | 311    | 67.3%  | 2,198        | 67.3%        |
| No                | 151    | 32.7%  | 1,068        | 32.7%        |
| total responses   | 462    | 100%   | 3,266        | 100%         |