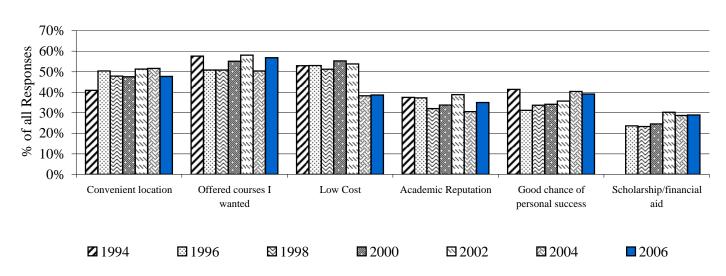

## Question #:1Question Descrip.:Indicate whether each of the following was a major rea<br/>that you selected this particular 2-year college.

Lane

Interpretation: This chart represents students' responses from seven surveys -- 1994, 1996, 1998, 2000, 2002, 2004 and