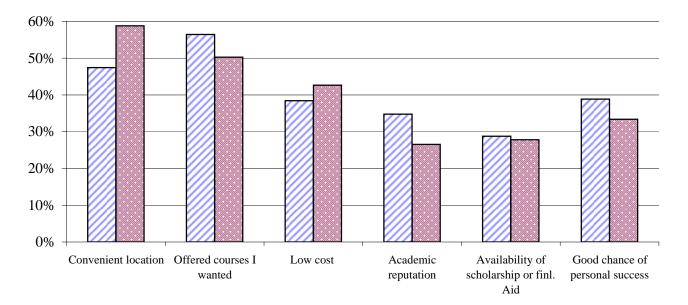

# Question #: 1 Question Descrip.: Indicate whether each of the following was a major reason that you selected this particular 2-year college.

| Spring 2006 survey                                 |        |        |              |              |
|----------------------------------------------------|--------|--------|--------------|--------------|
| response category                                  | # Lane | % Lane | # All Oregon | % All Oregon |
| Convenient location                                | 221    | 47.4%  | 1,948        | 58.8%        |
| Offered courses I wanted                           | 263    | 56.4%  | 1,665        | 50.3%        |
| Low cost of attending                              | 179    | 38.4%  | 1,412        | 42.6%        |
| Good professional/technical or academic reputation | 162    | 34.8%  | 879          | 26.5%        |
| Availability of scholarship or financial aid       | 134    | 28.8%  | 921          | 27.8%        |
| Good chance of personal success                    | 181    | 38.8%  | 1,106        | 33.4%        |
|                                                    |        |        |              |              |

**Notes:** 1. Students could indicate more than one "major reason" for attending. Not all response categories for this question are included in the table above.

2. There was a total of 466 Lane respondents for Spring 2006, compared to 3,313 total all Oregon community college respondents.