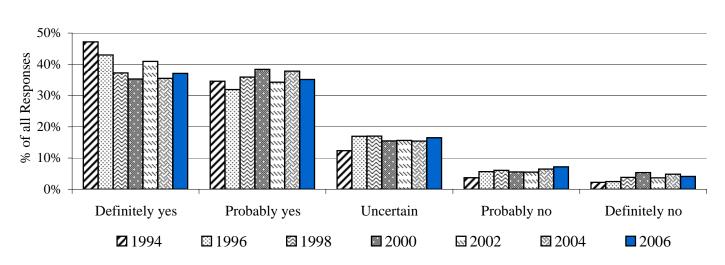

## Question #: 3 Question Descrip.: If you could start college over, would you choose to attend this college?

## **All Oregon**

#### Spring 2006 survey

| response category | # Lane | % Lane | # All Oregon | % All Oregon |
|-------------------|--------|--------|--------------|--------------|
| Definitely yes    | 171    | 37.1%  | 1,136        | 34.8%        |
| Probably yes      | 162    | 35.1%  | 1,187        | 36.4%        |
| Uncertain         | 76     | 16.5%  | 574          | 17.6%        |
| Probably no       | 33     | 7.2%   | 238          | 7.3%         |
| Definitely no     | 19     | 4.1%   | 130          | 4.0%         |
| total responses   | 461    | 100%   | 3,265        | 100%         |