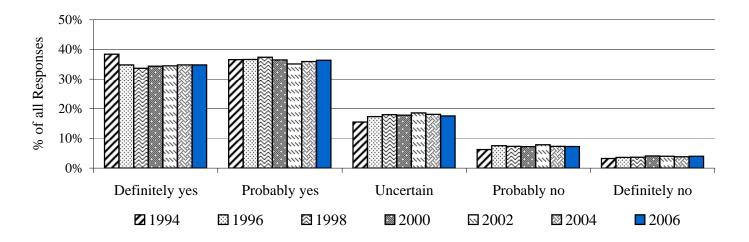

#### Spring 2006 survey

| response category | # Lane | % Lane | # All Oregon | % All Oregon |
|-------------------|--------|--------|--------------|--------------|
| Definitely yes    | 171    | 37.1%  | 1,136        | 34.8%        |
| Probably yes      | 162    | 35.1%  | 1,187        | 36.4%        |
| Uncertain         | 76     | 16.5%  | 574          | 17.6%        |
| Probably no       | 33     | 7.2%   | 238          | 7.3%         |
| Definitely no     | 19     | 4.1%   | 130          | 4.0%         |
| total responses   | 461    | 100%   | 3,265        | 100%         |

## Question #: 3 Question Descrip.: If you could start college over, would you choose to attend this college?