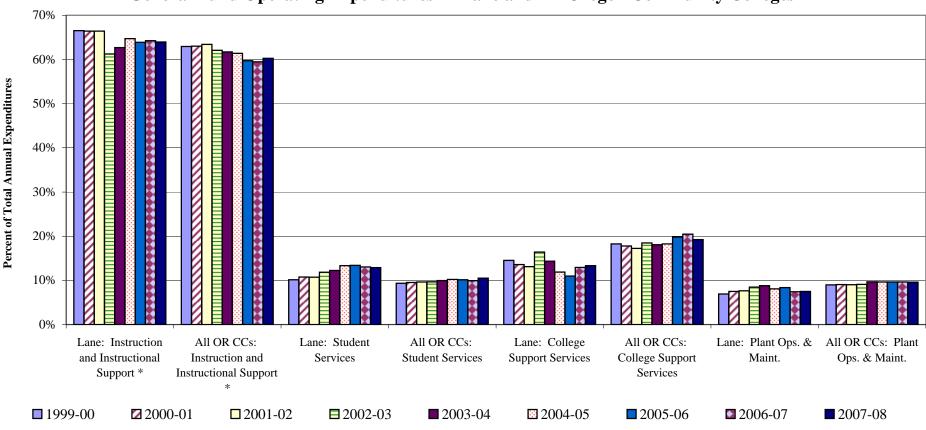

## General Fund Operating Expenditures -- Lane and All Oregon Community Colleges

\* The Annual Financial Report categories of "Instruction" and "Instructional Support" have been combined in a single category here to enable more accurate comparison across Oregon community colleges.

Following are ODCCWD's brief explanations of the college cost centers reported above: • Instruction - direct costs of providing classes • Instructional support - instructional deans, faculty development, libraries, etc. • Student services - counseling, registrar, placement, records, etc. • College support services - business and personnel office, president and board, etc. • Plant operations and maintenance - facilities.

Following are excerpts of Lane's explanations of the expense functions (reported in the Budget Document, p. ix): • Instruction - Expenditures for all activities that are part of the college's instructional programs, including expenditures for departmental administrators and their support. • Instructional support - Expenditures for activities carried out primarily to support services that are an integral part of the college's instructional programs. • Student services - Expenditures for admissions, registration, record keeping, and other activities which primary purpose is to contribute to students' well-being and to students' development outside the context of the formal instructional program. • College support services - Expenditures for activities whose primary purpose is to provide operational support for the ongoing operation of the college, excluding physical plant operations. • Plant operations and maintenance - Expenditures for the operation and maintenance of the physical plant. It includes services related to campus grounds and facilities, utilities, and property insurance.