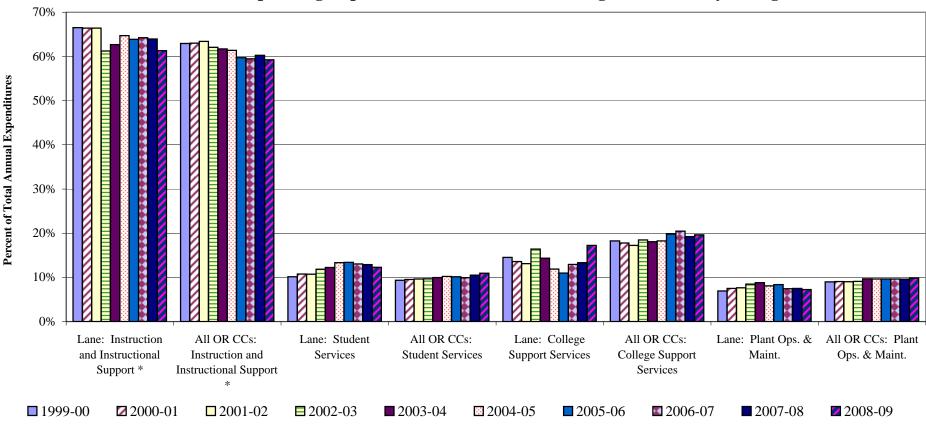

General Fund Operating Expenditures -- Lane and All Oregon Community Colleges

\* The Annual Financial Report categories of "Instruction" and "Instructional Support" have been combined in a single category here to enable more accurate comparison across Oregon community colleges.

Following are ODCCWD's brief explanations of the college cost centers reported above: • Instruction - direct costs of providing classes • Instructional support - instructional deans, faculty development, libraries, etc. • Student services - counseling, registrar, placement, records, etc. • College support services - business and personnel office, president and board, etc. • Plant operations and maintenance - facilities.

Following are excerpts of Lane's explanations of the expense functions (reported in the Budget Document, p. ix): • Instruction - Expenditures for all activities that are part of the college's instructional programs, including expenditures for departmental administrators and their support. • Instructional support - Expenditures for activities carried out primarily to support services that are an integral part of the college's instructional programs. • Student services - Expenditures for admissions, registration, record keeping, and other activities which primary purpose is to contribute to students' well-being and to students' development outside the context of the formal instructional program. • College support services - Expenditures for activities whose primary purpose is to provide operational support for the ongoing operation of the college, excluding physical plant operations. • Plant operations and maintenance - Expenditures for the operation and maintenance of the physical plant. It includes services related to campus grounds and facilities, utilities, and property insurance.