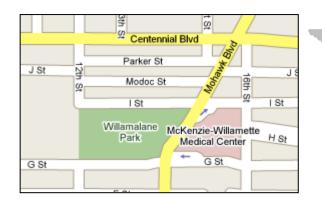

541-686-7300

4. Eugene Urgent Care (open daily 9 a.m.-9 p.m.)

598 E. 13<sup>th</sup> Ave, Eugene

541-636-3473

5. McKenzie-Willamette Hospital

\*Urgent Care Center and Emergency Room

1460 "G" Street, Springfield

541-726-4000