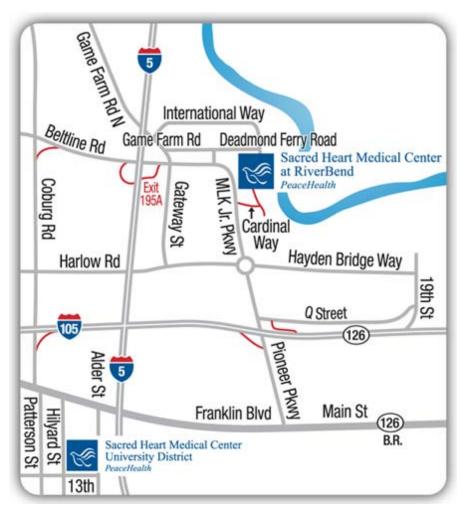

## For Any Kind of Emergency, Call 911 On Campus Medical Emergency 541-463-6666

- 1. LCC Health Clinic 18/101 541-463-5665
- 2. Sacred Heart Medical Center at RiverBend

\*Urgent Care Center (open daily 7 a.m.-11 p.m.)

3377 RiverBend Drive, Springfield

541-222-6005

\*Emergency Room

3333 RiverBend Drive, Springfield

541-222-7300

3. Sacred Heart Medical Center University District

\*Emergency Room

1255 Hilyard, Eugene