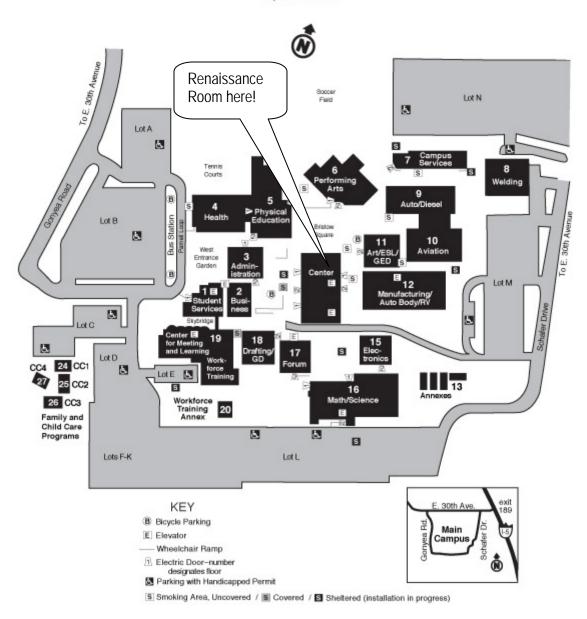

# Lane Community College Main Campus

4000 East 30th Avenue • Eugene, Oregon 97405 • (541) 463-3000

Map revised 1/2006



#### Directions:

#### Northbound (from the south) on Interstate 5

Take exit 189, and at the stop sign, turn left and continue west to the first intersection. Go straight through the intersection and continue along 30th Avenue. Turn left on Eldon Shafer Drive to access the east parking lots, or stay on 30th and take the first exit to the right after the intersection to access the west parking lots.

### Southbound (from the north) on Interstate 5

Take exit 189 and continue to the traffic light. Turn right at the traffic light and go straight until the next intersection. Turn right at the intersection. Turn left on Eldon Shafer Drive to access the east parking lots or continue to the first exit on the right to access the west parking lots.

## From Downtown Eugene

Take Willamette Stree